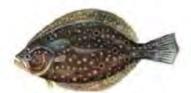

### **PISTACHIO ENCRUSTED COBIA**

### **INGREDIENTS:**

- · 2 (6oz.) Cobia Fillets, Skinned & Deboned
- · 2 Egg Whites
- 1 Cup Coarse Ground Pistachio Nuts
- · 1 tsp. Fresh Finely Chopped
- Rosemary
- Kosher Salt & Fresh Cracked **Black Pepper to Taste**

Garnish:

· 2 Lemon Wedges

### PREPARATION:

Preheat oven to 350°. In a bowl, whisk egg whites. Next, pour nuts & Rosemary into a shallow lipped dish. Place fillets in egg whites. Remove fillets, season & press into nuts, coating them thoroughly. In a nonstick pan, heat oil over medium to medium high heat. When the oil is ready, sear all sides of fish. Remove fish to a pan lined with parchment paper. Bake until cooked through. Plate & serve w/ lemon. Serve and enjoy!