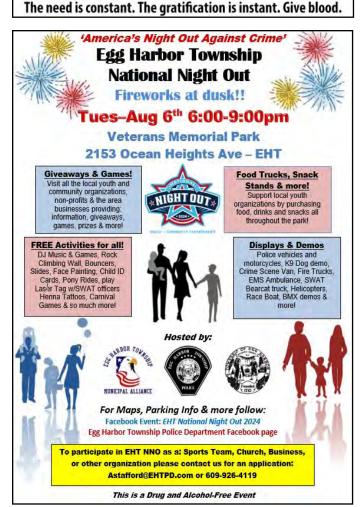

### National Night Out August 6, 2024

**POLICE - COMMUNITY PARTNERSHIPS** 

Every year on the first Tuesday in August, this year on August 6, the United States and Canada celebrate National Night Out day. Civilians, organizations, and the Metropolitan Police Department join hands to enhance the relationship between neighborhoods and communities. They look at this as a great way to bring everyone together for a positive cause.

### HISTORY OF NATIONAL NIGHT OUT

The origins of National Night Out day begin with Matt Peskin, way back in 1970. Peskin was a regular volunteer for the Lower Merion Community Watch program — which worked with the Lower Merion Police Department in the western suburbs of Philadelphia, Pennsylvania. Peskin would often patrol local areas and soon introduced a newsletter on community successes and local volunteer work. This was when he realized that new content for the newsletter was very difficult to find. He began reaching out to the surrounding communities for help and noticed they all had local groups of neighborhood watches but no way to connect to or even identify other groups. Neighborhood watches as a concept began in the U.S. in the late 1960s. As incidents of criminal activities rose in this period, the collective consensus was that the U.S. needed local watch groups that were focused on residential areas. The National Sheriffs' Association partly funded the creation of the National Neighborhood Watch program in the 1970s, and local groups have been contributing to safety and security since then.

Almost 10 years later, Peskin established his own group — the National Association of Town Watch. This group linked all neighborhood town watches, provided them with resources, and gave them assets to help them stay up and running. Three years later, we got our holiday. By the time this event came around, Peskin and the National Association of Town Watch had created a large network of law enforcement agencies, neighborhood watch groups, civic groups, state and regional crime prevention associations, and even volunteers across the U.S. The first celebration was huge — 2.5 million neighbors from 400 communities in 23 states. Recently, the Dog Walker Watch has joined this program, and now, our canine neighbors are patrolling and keeping our communities safe, right alongside humans.

### **HOW TO CELEBRATE NATIONAL NIGHT OUT**

 Attend a National Night Out celebration - Many states including New Jersey, Pennsylvania, Minneapolis, and California host annual celebrations on this day. Check state websites and news online to find events around you, and make sure to attend one.

- Volunteer for various activities Another way to help out is to find various volunteering opportunities from official websites. They might need event organizers, social media experts, or even someone to handle queries.
- Buy official merchandise The official National Night Out website (natw.org) offers various products for sale. At present, they have shirts, caps, banners, accessories, and other giveaways specially branded for these celebrations. Grab a few different items and hand them out to friends, too, to raise more awareness about this day.

### **5 FUN FACTS ABOUT NATIONAL NIGHT OUT**

- 1. Texas celebrates on a different day While the rest of the country observes this day on the first Tuesday in August, Texas celebrates it on the first Tuesday in October.
- 2. The first celebrations were simple The initial festivities included neighbors sitting in front of their homes with the porch lights on.
- 3. The popularity is growing While the first celebration included 2.5 million residents, by 2016, 35 million U.S. citizens had joined in these festivities.
- 4. The celebrations vary wildly The festivities can be as simple as backyard cookouts or as large-scale as exhibits, fun rides, sports tournaments, and even floats.
- 5. The largest celebration Multiple websites state that the South Central Hilltop Block Watch in Columbus has the largest celebration, including live music, food, and amazing entertainment.

### WHY WE LOVE NATIONAL NIGHT OUT

- This day links communities This nationwide event bridges the gap between states and between local communities within them. Their resources, assets, and information are easily shared via common platforms.
- It helps people see officers in a better light The more police persons and law enforcement interact with the common public a key focus of these celebrations the better their relationship gets. This is also a great opportunity for the two groups to partner up to prevent crimes.
- It brings neighborhoods together The camaraderie that builds as neighbors come together to celebrate this day cannot be overlooked. The celebrations that mark this day bring people together, making them more likely to get involved in the community and local crime-fighting programs.

### CHECK OUT NATIONAL NIGHT OUT IN ATLANTIC COUNTY

- Absecon & Atlantic City See Page 12
- Brigantine & Hammonton See Page 17
- Egg Harbor Twp & Galloway See Page 29
- Linwood See Page 31
- Margate See Page 32
- Northfield & Pleasantville See Page 40
- Somers Point & Ventnor See Page 44