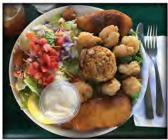

### **CHEF CHIP'S WILD GAME** AND SEAFOOD RECIPE

### **PISTACHIO ENCRUSTED COBIA**

### **INGREDIENTS:**

- · 2 (6oz.) Cobia Fillets, Skinned & Deboned
- · 2 Egg Whites
- 1 Cup Coarse Ground Pistachio Nuts
- · 1 tsp. Fresh Finely Chopped
- Rosemary
- Kosher Salt & Fresh Cracked **Black Pepper to Taste**

Garnish:

· 2 Lemon Wedges

### PREPARATION:

Preheat oven to 350°. In a bowl, whisk egg whites. Next, pour nuts & Rosemary into a shallow lipped dish. Place fillets in egg whites. Remove fillets, season & press into nuts, coating them thoroughly. In a nonstick pan, heat oil over medium to medium high heat. When the oil is ready, sear all sides of fish. Remove fish to a pan lined with parchment paper. Bake until cooked through. Plate & serve w/ lemon. Serve and enjoy!