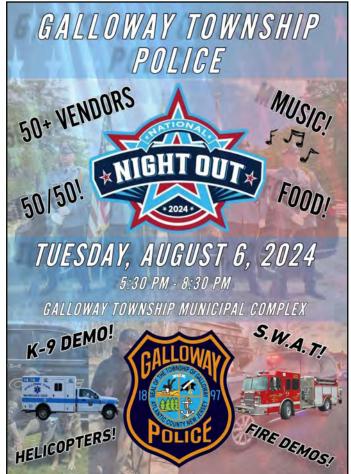

### National Night Out August 6, 2024

**POLICE - COMMUNITY PARTNERSHIPS** 

Every year on the first Tuesday in August, this year on August 6, the United States and Canada celebrate National Night Out day. Civilians, organizations, and the Metropolitan Police Department join hands to enhance the relationship between neighborhoods and communities. They look at this as a great way to bring everyone together for a positive cause.

### HISTORY OF NATIONAL NIGHT OUT

The origins of National Night Out day begin with Matt Peskin, way back in 1970. Peskin was a regular volunteer for the Lower Merion Community Watch program — which worked with the Lower Merion Police Department in the western suburbs of Philadelphia, Pennsylvania. Peskin would often patrol local areas and soon introduced a newsletter on community successes and local volunteer work. This was when he realized that new content for the newsletter was very difficult to find. He began reaching out to the surrounding communities for help and noticed they all had local groups of neighborhood watches but no way to connect to or even identify other groups. Neighborhood watches as a concept began in the U.S. in the late 1960s. As incidents of criminal activities rose in this period, the collective consensus was that the U.S. needed local watch groups that were focused on residential areas. The National Sheriffs' Association partly funded the creation of the National Neighborhood Watch program in the 1970s, and local groups have been contributing to safety and security since then.

Almost 10 years later, Peskin established his own group — the National Association of Town Watch. This group linked all neighborhood town watches, provided them with resources, and gave them assets to help them stay up and running. Three years later, we got our holiday. By the time this event came around, Peskin and the National Association of Town Watch had created a large network of law enforcement agencies, neighborhood watch groups, civic groups, state and regional crime prevention associations, and even volunteers across the U.S. The first celebration was huge — 2.5 million neighbors from 400 communities in 23 states. Recently, the Dog Walker Watch has joined this program, and now, our canine neighbors are patrolling and keeping our communities safe, right alongside humans.

### **HOW TO CELEBRATE NATIONAL NIGHT OUT**

 Attend a National Night Out celebration - Many states including New Jersey, Pennsylvania, Minneapolis, and California host annual celebrations on this day. Check state websites and news online to find events around you, and make sure to attend one.

- Volunteer for various activities Another way to help out is to find various volunteering opportunities from official websites. They might need event organizers, social media experts, or even someone to handle queries.
- Buy official merchandise The official National Night Out website (natw.org) offers various products for sale. At present, they have shirts, caps, banners, accessories, and other giveaways specially branded for these celebrations. Grab a few different items and hand them out to friends, too, to raise more awareness about this day.

### **5 FUN FACTS ABOUT NATIONAL NIGHT OUT**

- 1. Texas celebrates on a different day While the rest of the country observes this day on the first Tuesday in August, Texas celebrates it on the first Tuesday in October.
- 2. The first celebrations were simple The initial festivities included neighbors sitting in front of their homes with the porch lights on.
- 3. The popularity is growing While the first celebration included 2.5 million residents, by 2016, 35 million U.S. citizens had joined in these festivities.
- 4. The celebrations vary wildly The festivities can be as simple as backyard cookouts or as large-scale as exhibits, fun rides, sports tournaments, and even floats.
- 5. The largest celebration Multiple websites state that the South Central Hilltop Block Watch in Columbus has the largest celebration, including live music, food, and amazing entertainment.

### WHY WE LOVE NATIONAL NIGHT OUT

- This day links communities This nationwide event bridges the gap between states and between local communities within them. Their resources, assets, and information are easily shared via common platforms.
- It helps people see officers in a better light The more police persons and law enforcement interact with the common public a key focus of these celebrations the better their relationship gets. This is also a great opportunity for the two groups to partner up to prevent crimes.
- It brings neighborhoods together The camaraderie that builds as neighbors come together to celebrate this day cannot be overlooked. The celebrations that mark this day bring people together, making them more likely to get involved in the community and local crime-fighting programs.

### CHECK OUT NATIONAL NIGHT OUT IN ATLANTIC COUNTY

- Absecon & Atlantic City See Page 12
- Brigantine & Hammonton See Page 17
- Egg Harbor Twp & Galloway See Page 29
- Linwood See Page 31
- Margate See Page 32
- Northfield & Pleasantville See Page 40
- Somers Point & Ventnor See Page 44