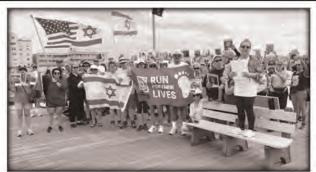

ublic. Car top launch. No boat ramp. Outboard motors allowed

Makepeace Lake - Off Weymouth Elwood Road, Hammonton. Car top launch. No boat ramp. Outboard motors allowed





## ATLANTIC COUNTY

### Sunday, August 3rd - 9-10am

Event Details: Run For Their Lives. Bringing awareness to the plight of the hostages held in Gaza. Locals and visitors are invited to meet up on Sundays at 9am at Martindale Avenue on the boardwalk at the border of Margate and Ventnor. Walk a 1.5 mile loop to increase and sustain awareness for the plight of the hostages.

We are part of a GLOBAL MOVEMENT. Our primary goal is to raise awareness for the release of the hostages. We honored, we memorialized, we celebrated! Please join us every Sunday 9 AM. Tees/tanks/swag here from Amazon.

### **RUN FOR THEIR LIVES**





| MONDAY EVENING AUGUST 5, 2024 |                   |                    |                      |                   |                                                   |                               |                        |                            |                           |                  |                                     |                     |                     |  |
|-------------------------------|-------------------|--------------------|----------------------|-------------------|---------------------------------------------------|-------------------------------|------------------------|----------------------------|---------------------------|------------------|-------------------------------------|---------------------|---------------------|--|
|