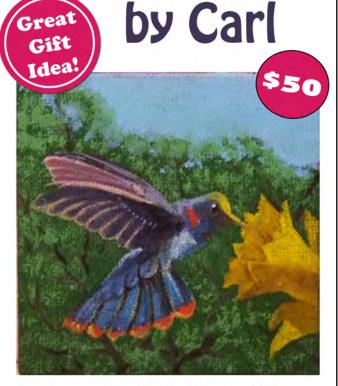

Atlantic County Magazine's 2024 August Coloring Contest How does the contest work? All entries must be received by Wed, Aug 14, 2024. One entry per child. To enter, take a picture of your child holding up their completed coloring page and email it to atlanticcountymagazine@comcast.net with the subject "Coloring Contest." Be sure to include child's name, age and what they love about August. Are there prizes? Yes! The winner will be featured in Atlantic County Magazine as "Child of the Week" with their art!