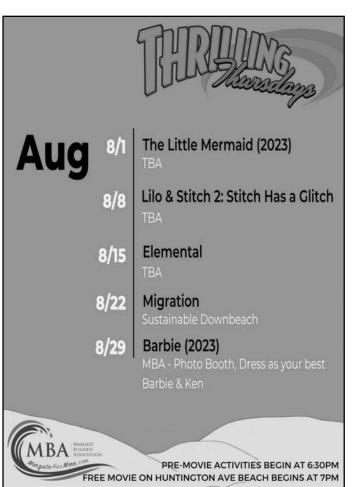

Call the reservation office at 609-625-8219 for more information.



**Birch Grove Park** - Off Mill Road, Northfield. For more information call (609) 641-3778 or visit the City of Northfield - Birch Grove website at cityofnorthfield.org/recreation/birch-grove.asp. No boats allowed – fish from land

Heritage Pond Park - Mill Road, Absecon. No boat ramp. No outboard motors allowed

Hammonton State Park - White Horse Pike (Route 30), Hammonton. Car top launch. No outboard motors allowed

Maple Lake - Off Maple Avenue, Estell Manor. Car top launch. No boat ramp. No outboard motors allowed

Mill Pond - Off Mill Road, Port Republic. Car top launch. No boat ramp. Outboard motors allowed

Makepeace Lake - Off Weymouth Elwood Road, Hammonton. Car top launch. No boat ramp. Outboard motors allowed





## ATLANTIC COUNTY

### Sunday, August 3rd - 9-10am

Event Details: Run For Their Lives. Bringing awareness to the plight of the hostages held in Gaza. Locals and visitors are invited to meet up on Sundays at 9am at Martindale Avenue on the boardwalk at the border of Margate and Ventnor. Walk a 1.5 mile loop to increase and sustain awareness for the plight of the hostages.

We are part of a GLOBAL MOVEMENT. Our primary goal is to raise awareness for the release of the hostages. We honored, we memorialized, we celebrated! Please join us every Sunday 9 AM. Tees/tanks/swag here from Amazon.

### **RUN FOR THEIR LIVES**





| MONDAY EVENING AUGUST 5, 2024 |                   |                    |                      |                   |