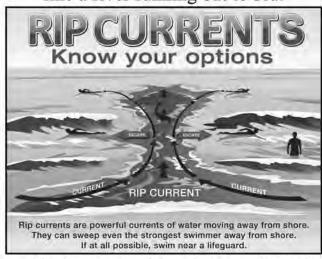

### **Beaches in Atlantic County**

ATLANTIC CITY - Lifeguards on duty, showers, changing rooms, food permitted, free admission. Visit atlanticcitybeachpatrol.org

BRIGANTINE - Brigantine Beach Lifeguards on duty, surfing beaches, showers, changing rooms, food permitted. Seasonal tags are \$25. Seniors over 65: Come in with identification for a free tag! You are only allowed 1 Beach Tag per identification. Active Military Members: Tags are free (4 free per family). Also, for veterans, beach tags are free only for that veteran. Daily tags are \$10; Weekly tags are \$15. Purchase at the Brigantine Beach Community Center located at 265 42nd St. Call (609) 264-7350 or visit brigantinebeach.org