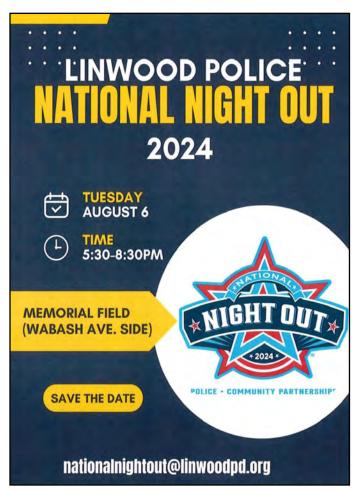

### National Night Out August 6, 2024

**POLICE - COMMUNITY PARTNERSHIPS** 

Every year on the first Tuesday in August, this year on August 6, the United States and Canada celebrate National Night Out day. Civilians, organizations, and the Metropolitan Police Department join hands to enhance the relationship between neighborhoods and communities. They look at this as a great way to bring everyone together for a positive cause.

### CHECK OUT NATIONAL NIGHT OUT IN ATLANTIC COUNTY

- Absecon & Atlantic City See Page 12
- Brigantine & Hammonton See Page 17
- Egg Harbor Twp & Galloway See Page 29
- Linwood See Page 31
- Margate See Page 32
- Northfield & Pleasantville See Page 40
- Somers Point & Ventnor See Page 44