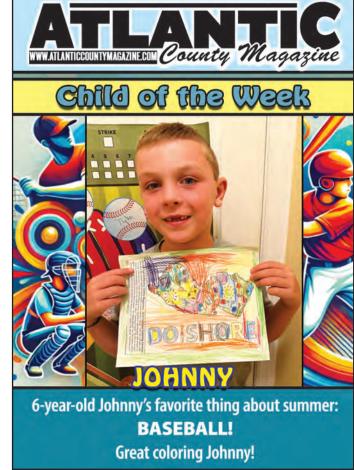

Atlantic County Magazine's 2024 August Coloring Contest How does the contest work? All entries must be received by Wed, Aug 14, 2024. One entry per child. To enter, take a picture of your child holding up their completed coloring page and email it to atlanticcountymagazine@comcast.net with the subject "Coloring Contest." Be sure to include child's name, age and what they love about August. Are there prizes? Yes! The winner will be featured in Atlantic County Magazine as "Child of the Week" with their art!