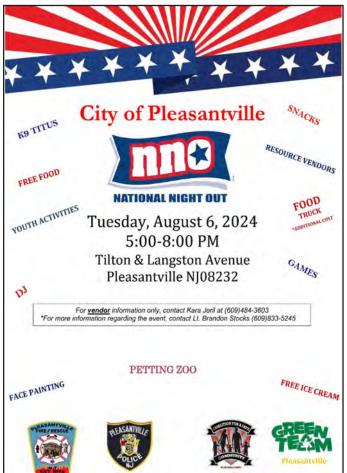

### National Night Out August 6, 2024

**POLICE - COMMUNITY PARTNERSHIPS** 

Every year on the first Tuesday in August, this year on August 6, the United States and Canada celebrate National Night Out day. Civilians, organizations, and the Metropolitan Police Department join hands to enhance the relationship between neighborhoods and communities. They look at this as a great way to bring everyone together for a positive cause.

### HISTORY OF NATIONAL NIGHT OUT

The origins of National Night Out day begin with Matt Peskin, way back in 1970. Peskin was a regular volunteer for the Lower Merion Community Watch program — which worked with the Lower Merion Police Department in the western suburbs of Philadelphia, Pennsylvania. Peskin would often patrol local areas and soon introduced a newsletter on community successes and local volunteer work. This was when he realized that new content for the newsletter was very difficult to find. He began reaching out to the surrounding communities for help and noticed they all had local groups of neighborhood watches but no way to connect to or even identify other groups. Neighborhood watches as a concept began in the U.S. in the late 1960s. As incidents of criminal activities rose in this period, the collective consensus was that the U.S. needed local watch groups that were focused on residential areas. The National Sheriffs' Association partly funded the creation of the National Neighborhood Watch program in the 1970s, and local groups have been contributing to safety and security since then.

Almost 10 years later, Peskin established his own group — the National Association of Town Watch. This group linked all neighborhood town watches, provided them with resources, and gave them assets to help them stay up and running. Three years later, we got our holiday. By the time this event came around, Peskin and the National Association of Town Watch had created a large network of law enforcement agencies, neighborhood watch groups, civic groups, state and regional crime prevention associations, and even volunteers across the U.S. The first celebration was huge — 2.5 million neighbors from 400 communities in 23 states. Recently, the Dog Walker Watch has joined this program, and now, our canine neighbors are patrolling and keeping our communities safe, right alongside humans.

### **HOW TO CELEBRATE NATIONAL NIGHT OUT**

 Attend a National Night Out celebration - Many states including New Jersey, Pennsylvania, Minneapolis, and California host annual celebrations on this day. Check state websites and news online to find events around you, and make sure to attend one.

- Volunteer for various activities Another way to help out is to find various volunteering opportunities from official websites. They might need event organizers, social media experts, or even someone to handle queries.
- Buy official merchandise The official National Night Out website (natw.org) offers various products for sale. At present, they have shirts, caps, banners, accessories, and other giveaways specially branded for these celebrations. Grab a few different items and hand them out to friends, too, to raise more awareness about this day.

### **5 FUN FACTS ABOUT NATIONAL NIGHT OUT**

- 1. Texas celebrates on a different day While the rest of the country observes this day on the first Tuesday in August, Texas celebrates it on the first Tuesday in October.
- 2. The first celebrations were simple The initial festivities included neighbors sitting in front of their homes with the porch lights on.
- 3. The popularity is growing While the first celebration included 2.5 million residents, by 2016, 35 million U.S. citizens had joined in these festivities.
- 4. The celebrations vary wildly The festivities can be as simple as backyard cookouts or as large-scale as exhibits, fun rides, sports tournaments, and even floats.
- 5. The largest celebration Multiple websites state that the South Central Hilltop Block Watch in Columbus has the largest celebration, including live music, food, and amazing entertainment.

### WHY WE LOVE NATIONAL NIGHT OUT

- This day links communities This nationwide event bridges the gap between states and between local communities within them. Their resources, assets, and information are easily shared via common platforms.
- It helps people see officers in a better light The more police persons and law enforcement interact with the common public a key focus of these celebrations the better their relationship gets. This is also a great opportunity for the two groups to partner up to prevent crimes.
- It brings neighborhoods together The camaraderie that builds as neighbors come together to celebrate this day cannot be overlooked. The celebrations that mark this day bring people together, making them more likely to get involved in the community and local crime-fighting programs.

### CHECK OUT NATIONAL NIGHT OUT IN ATLANTIC COUNTY

- Absecon & Atlantic City See Page 12
- Brigantine & Hammonton See Page 17
- Egg Harbor Twp & Galloway See Page 29
- Linwood See Page 31
- Margate See Page 32
- Northfield & Pleasantville See Page 40
- Somers Point & Ventnor See Page 44