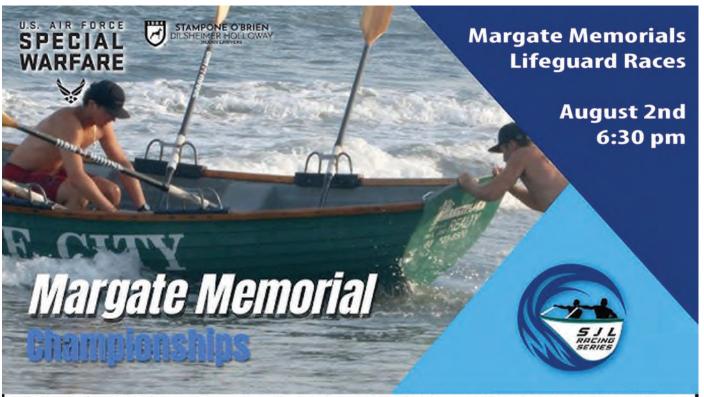

### BATTLE AT THE BEACH MIXED MARTIAL ARTS TOURNAMENT TO BE HELD IN THE WILDWOODS CONVENTION CENTER **AUGUST 3-4**

The North American Grappling Association (NAGA) brings the Battle at the Beach Mixed Martial Arts Tournament to the Wildwoods Convention Center Saturday, August 3& Sunday, August 4. NAGA runs the world's largest mixed grappling tournaments, with over 900,000 competitors worldwide. The Battle at the Beach Grappling & BJJ Championship includes both no-gi & gi (BJJ) divisions. Saturday, August 3 will feature children ages 13 years old & under, competing to win the all-new kids championship belts in each division: novice, beginner, intermediate, & advanced. Sunday, August 4 will feature teens ages 14 to 17 & adults competing in various divisions for the championship titles. The Spectator fee is \$20 (Adults) & \$10 (Kids under 10) at the door. Doors open at 8 a.m., & competitions begin at 9 a.m. For additional information, visit www.NagaFighter.com or call 860-537-3686. For additional information about the Wildwoods, visit www.WildwoodsNJ.com or call 800-992-9732.