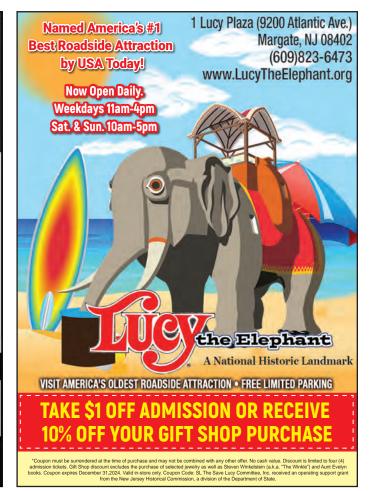

MARGATE - Lifeguards on duty 10am-6pm, restrooms, surfing beaches, food permitted. Seasonal tags are \$20; Free seasonal tags are available to veterans and active military members... remember to have proper military identification to receive your free tag. Tags are also accepted in Ventnor. NEW TO MARGATE! MyBeach Mobile allows users the ability to purchase Digital Beach Tags without the hassle of having to carry around a Beach Tag. Under Pass Type you must choose Digital Pass or Physical Pass. To get started download the MyBeach Mobile App or visit www.mybeachmobile.com. Badges are sold at the Martin Bloom Community Pavilion at Huntington Avenue and the beach from 10am-3pm. Order online at www.jersey-cape-tags.myshopify.com/collections/margate. Beach restrooms are located at: Huntington Avenue (Bloom Pavilion), Rumson Avenue, Benson Avenue (Greenhouse), Adams Avenue beach. Accessible beaches with mats for easier mobility are at the following Avenues: Andover, Barclay, Clermont, Douglas, Exeter, Huntington, Kenyon, Osborne, Rumson, Vendome, Decatur, Madison, Coolidge. Call (609) 822-2605 or visit margate-nj.com. Margate City Beach Patrol Headquarters is located at Decatur Avenue and the beach. Call (609) 822-2370