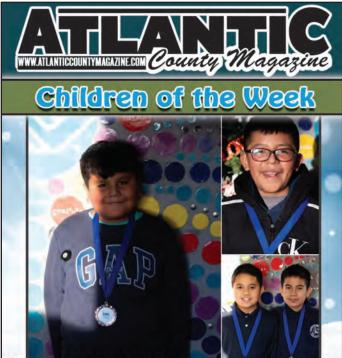

## Boys & Girls Club of Atlantic City

Thanks to the Michael Phelps Foundation, 50 club members in grades 3-6 took the plunge, gaining lifesaving swim skills through Boys & Girls Club of Atlantic City's new program. Every week, they hit the pool at the Brigantine Aquatic Center & learned essential water safety. This month, they're walking away with medals, confidence, & a skill that could one day save a life! Huge congratulations to our swimmers—we're so proud of you!