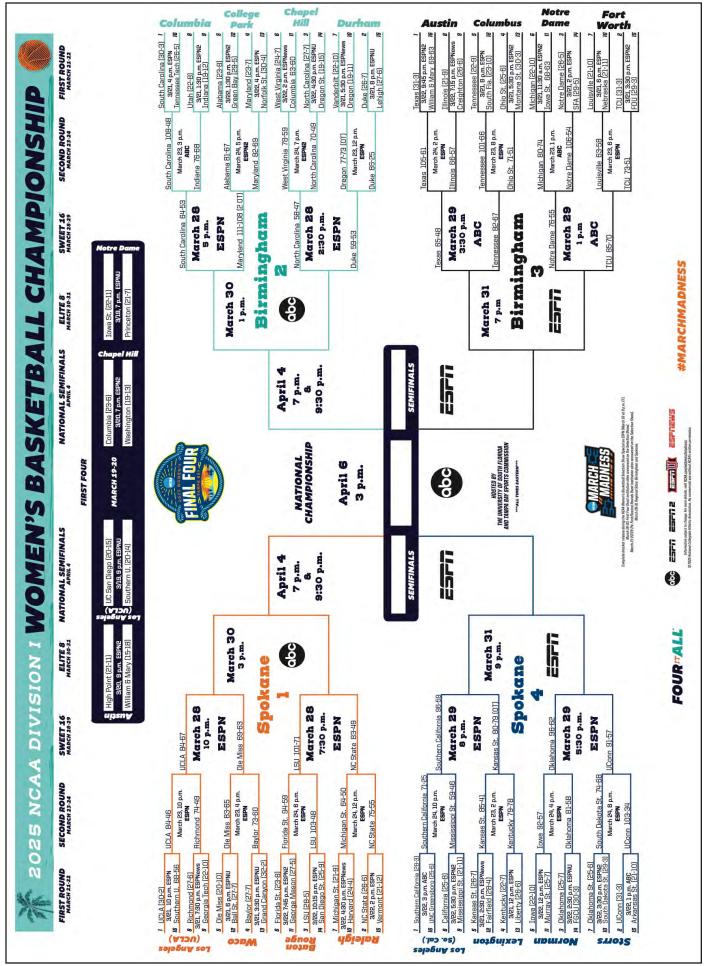

# ICONIC AC BOARDWALK LOCATION!

1435-41 BOARDWALK (FRMR. RIPLEY'S), ATLANTIC CITY, NJ PRIME 'ORANGE LOOP' INVESTMENT: OWN A KEY ATLANTIC CITY BOARDWALK PROPERTY IN THE RESORT COMMERCIAL DISTRICT (RS-C). LOT 21: 52' BOARDWALK FRONTAGE (11,150 SF). LOT 25: 8,875 SF W/ ST. JAMES PL. ACCESS. STRUCTURES: 30,975 SF MAIN BUILDING PLUS 20,195 SF STORAGE (NEEDS RENOVATION), RESIDENTIAL APARTMENTS. ZONED FOR RETAIL, HOSPITALITY, OR MIXED-USE. HIGH-TRAFFIC LOCATION WITH MAJOR REDEVELOPMENT POTENTIAL IN A THRIVING TOURIST HUB. IDEAL FOR INVESTORS OR DEVELOPERS SEEKING PRIME VISIBILITY.SCAN QR CODE FOR FULL INFORMATION PACK-

AGE & CONTACT LISTING AGENT TO DISCUSS. \$3,250,000

2025 FREE RABIES VACCINATION CLINIC

Saturday, March 29, 2025 from 9 a.m. - Noon EHT Municipal Garage - 6120 Mill Road

> Dogs 9:00 a.m. – 11:30 am Must be on a leash or in a carrier