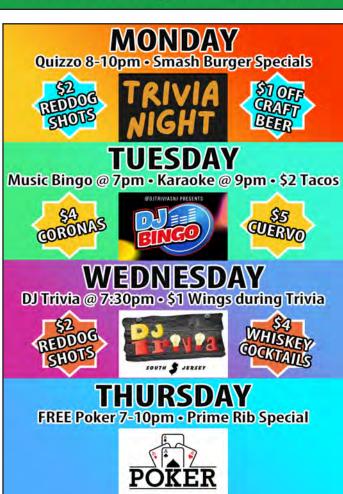

## REDDOG'S HI POINT PUB OCTOBER SHENANIGANS

5 N Shore Road • Absecon • (609) 380-4583 • RedDogsHiPointPub.com

#### WORKERS LUNCH SPECIALS

Monday - Friday • Noon-4pm • Eat-In Only

~ includes one domestic draft or soft drink and fries ~

Select 6" Subs \$6

Chicken or Tuna Salad on Toast, Wrap or Roll \$10

Meatball Parm on Roll \$10 • Cup of Soup & Salad \$10

Pork Roll, Egg & Cheese on Brioche \$12

Cheesesteak or Chicken Cheesesteak \$12