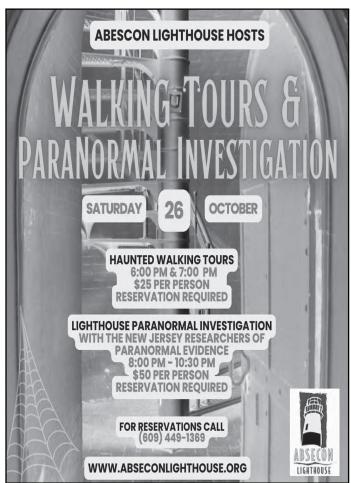

#### October 26 - HAUNTED LIGHTHOUSE TOURS TICKET PRICES:

Cost for the tour: \$25 per person The Ghost Investigation with NJ Researchers of Paranormal Evidence: \$50 a person

Come on over and enjoy the Haunted Lighthouse Tours at Absecon Lighthouse at both 6:00 pm & 7:00pm and the Ghost Investigation with NJ Researchers of Paranormal Evidence at 8:00 p.m.

#### **Absecon Lighthouse - Haunted Tours**

The Haunted Lighthouse Tours are back at Absecon Lighthouse on Oct 26! Join at 6pm or 7pm for a spooky evening, \$25 per person. Looking for something a little more intense? Check out the Ghost Investigation at 8:00pm with NJ Researchers of Paranormal Evidence for \$50.