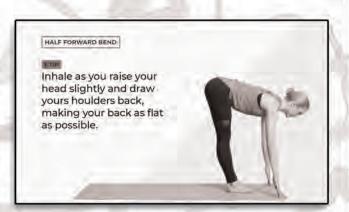

#### YOGA POSE OF THE WEEK -Half Forward Bend (Ardha Uttanasana)

This flat-back forward bend (you may also hear it called "halfway lift") is most often done as part of a sun salutation sequence. As such, this yoga pose is often rushed, but it's worth it to take the time to work on it independently. Figuring out when your back is flat is part of developing body awareness.

At first, it's helpful to glance in the mirror. You can bring your hands off the ground and onto your legs to keep your back flat. Gently soften your knees as needed, too.