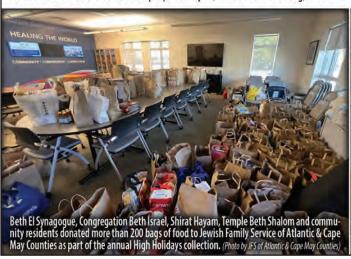

Real Estate Appraiser/Consultant

As the elevated need for food continues in the region, members of Beth El Synagogue, Congregation Beth Israel, Shirat Hayam, and Temple Beth Shalom as well as community individuals, hosted High Holidays collections to support Jewish Family Service of Atlantic & Cape May Counties (JFS). The agency received more than 200 bags of food which will stock the pantry's shelves to assist people in the community.

The synagogues and community members graciously donated many of JFS' top necessities including peanut butter, jelly, hearty soups, canned tuna, cereal, sauce, rice, pasta, vegetables, and snacks.

"With the generosity of congregation members and community residents, our food pantry can continue to serve thousands of people each year," said Andrea Steinberg, JFS Chief

## Jewish Family Service High Holidays Food Drive More Than 200 Bags Collected to Stock the Pantry

Executive Officer. "JFS continues to be a lifeline to provide hearty and nutritious perishable and non-perishable foods to people in need."

In addition, with Thanksgiving just around the corner, JFS is currently collecting essential holiday food items and monetary donations to provide to local families. A \$45 donation to JFS allows the agency to purchase a turkey and side dishes for a family's holiday dinner. Food bags can also be donated with non-perishable items including macaroni & cheese, yams, stuffing, mashed potatoes, gravy, cranberry sauce, string beans, and corn.

Turkey Drive donations can be mailed to: JFS, 607 North Jerome Avenue, Margate, NJ 08402 or made online at: www.jfsatlantic.org. Non-perishable food donations can be delivered to JFS.

"Unlocking The Future One Title At A Time"