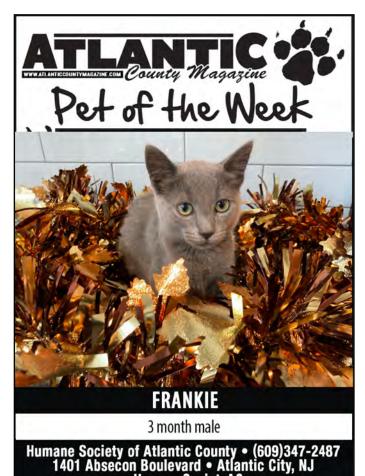

eHoliday

#### BILL FROWINE & Yogi



Bill Frowine first came to The Seeing Eye as a teenager. He recently returned be matched with his fifth Seeing Eye dog, a yellow Labrador retriever named Yogi.

In the photo, Bill is laughing as Yogi, in harness, turns and licks his cheek!

Bill lives in Atlanta, Georgia, and recently returned from a 10-day vacation in Mexico with his family and, of course, Yogi. Bill works as a project manager in IT.

"Yogi is great in harness. He's very much all business," Bill said. "We have this one block in Atlanta that has telephone poles right down the middle of the sidewalk. And they aren't even in a straight line. It's like they designed it as an obstacle course. There's a lot of weaving. It would be a challenge for any guide dog. Yogi just breezes down it."



www.HumaneSocietyAC.org



## PPAWS - People & Puppies at Work for Sight "MEET THE PACK!"

WALK & LEARN WITH THE SEEING EYE - OCTOBER 25TH

## WALK & LEARN

with The Seeing Eye



Learn how Seeing Eye dogs are trained on the streets of Morristown. Each program begins with a brief presentation and tour of our downtown training location located at 14 Maple Avenue. Participants will then take a walk through the streets of Morristown and learn how Seeing Eye dogs guide their handlers safely. The walking distance is about 1 mile and is appropriate for ages 12+.

Location: 14 MAPLE AVENUE, MORRISTOWN, NJ (Signs alongside the building will be pointing to the entrance of the training center.)

Time: 9:00 am - 10:30 am

PPAWS (People & Puppies at Work for Sight) is a dedicated group of local fami