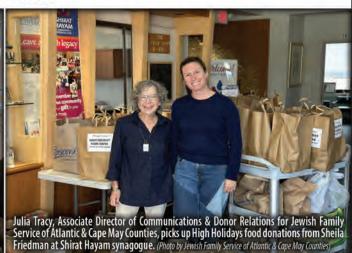

Real Estate Appraiser/Consultant

As the elevated need for food continues in the region, members of Beth El Synagogue, Congregation Beth Israel, Shirat Hayam, and Temple Beth Shalom as well as community individuals, hosted High Holidays collections to support Jewish Family Service of Atlantic & Cape May Counties (JFS). The agency received more than 200 bags of food which will stock the pantry's shelves to assist people in the community.

The synagogues and community members graciously donated many of JFS' top necessities including peanut butter, jelly, hearty soups, canned tuna, cereal, sauce, rice, pasta, vegetables, and snacks.

"With the generosity of congregation members and community residents, our food pantry can continue to serve thousands of people each year," said Andrea Steinberg, JFS Chief

## Jewish Family Service High Holidays Food Drive More Than 200 Bags Collected to Stock the Pantry

Executive Officer. "JFS continues to be a lifeline to provide hearty and nutritious perishable and non-perishable foods to people in need."

In addition, with Thanksgiving just around the corner, JFS is currently collecting essential holiday food items and monetary donations to provide to local families. A \$45 donation to JFS allows the agency to purchase a turkey and side dishes for a family's holiday dinner. Food bags can also be donated with non-perishable items including macaroni & cheese, yams, stuffing, mashed potatoes, gravy, cranberry sauce, string beans, and corn.

Turkey Drive donations can be mailed to: JFS, 607 North Jerome Avenue, Margate, NJ 08402 or made online at: www.jfsatlantic.org. Non-perishable food donations can be delivered to JFS.

"Unlocking The Future One Title At A Time"