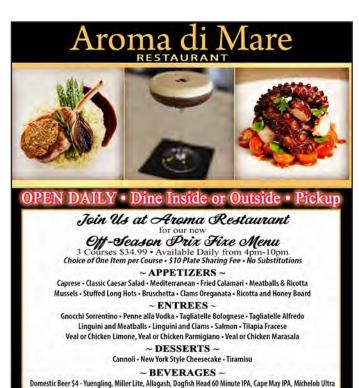

Stappy Howr from 4-6pm
featuring a new selection of wines and delicious cocktails

5206 Atlantic Ave • Ventnor • (609) 428-6859

WWW.AromadiMare.com

Open 7 Days 4-10pm

Import Beer \$5 - Peroni, Heineken, Stella Artois, Corona, Warstiner Esperto Pino Grigio \$6 - Checchi Chianti \$7