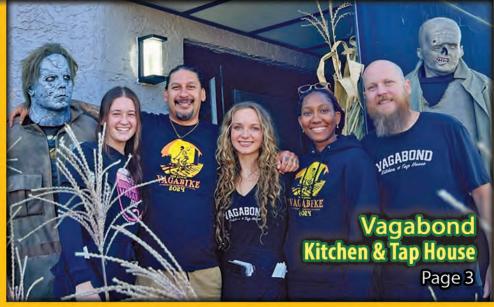

Stappy Howr from 4-6pm
featuring a new selection of wines and delicious cocktails

5206 Atlantic Ave • Ventnor • (609) 428-6859

WWW.AromadiMare.com

Open 7 Days 4-10pm

Import Beer \$5 - Peroni, Heineken, Stella Artois, Corona, Warstiner Esperto Pino Grigio \$6 - Checchi Chianti \$7