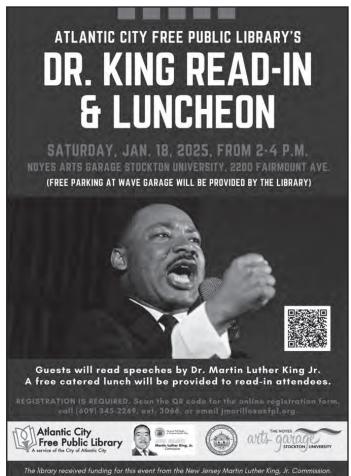

## Main Library Open until 8 p.m. on Thursdays

Those who visit the Atlantic City Free Public Library to find a best seller, use a computer, do research, receive assistance from a librarian or attend a program will now have more time to do so.

The library recently added Thursday evening hours at Main Library, located at 1 North Tennessee Ave. Main Library's new hours are: 9:30 a.m.-5 p.m. Monday through Wednesday, 9:30 a.m.-8 p.m. Thursday, and 9:30 a.m.-5 p.m. Friday and Saturday.

The library's hours at the Richmond Branch, located at 4115 Ventnor Ave., remain the same: 9:30 a.m.-5 p.m. Tuesday and Wednesday.