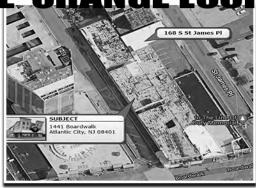

## PRIME MIXED-USE 'ORANGE LOOP'

## 1435-41 BOARDWALK (FRMR RIPLEY'S)/168 ST JAMES PL · ATLANTIC CITY. NJ

Prime Atlantic City Boardwalk investment: Dual-parcel, RS-C zone, 52 ft Boardwalk frontage, heavy traffic, & billboard. 30,975 sf main building, 20,195 sf storage. Perfect for ret., hosp., or redev. in a thriving, high-visibility destination.

\$3,250,000

RICH BAEHRLE, BROKER/SALES (609) 226-6680 RICHARDBAEHRLE@GMAIL.COM

**BRYAN BAEHRLE, SALES** (609) 457-9503 BRYAN.BAEHRLE@FOXROACH.COM

1001 TILTON RD. #100. TILTON RD. NORTHFIELD. NJ 08225 (609) 646-1900