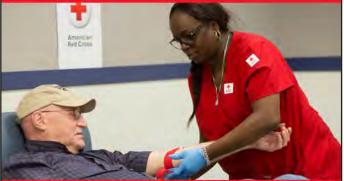

#### A Lancaster, PA Christmas

November 21-22, 2025: \$359/pp dbl

Why Donate Blood?
You don't need a special reason to give blood. You just need your own reason.

 Some of us give blood because we were asked by a friend. Some know that a family member or friend might need blood some day. Some believe it is the right thing to do.

Whatever your reason, the need is constant and your contribution is important for a healthy and reliable blood supply. And you'll feel good knowing you've helped change a life. To lean more, visit www.redcross.org

The need is constant. The gratification is instant. Give blood.

BEST

PRESS

BEST

PRESS

OUESTIONS? MESSAGE ME DIRECTLY 609-339-1600

(f) (a) (a) Shopping by the shore LLC

Follow us for updates and discounts