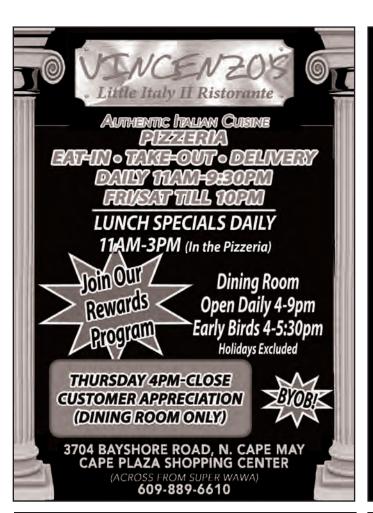

| <b>9-1-1</b> "Sink  | or Swim"            | <b>9-1-1</b> "The | Searchers"          | WWE Frida                                                                                                                                  | y Night Sm         | ackDown (I                      | N)                        |                    |                      | 9-1-1                |                      | 9-1-1               |



# SUDOKU

The objective is to fill the grid so that each column, each row, and each of the nine 3x3 boxes contains the digits from 1 to 9.

| 8 |   |   |   | 1 | 7 |   |   |   |
|---|---|---|---|---|---|---|---|---|
|   |   | 2 | 3 | 5 |   | 7 | 9 | 8 |
|   |   | 6 | 4 |   | 2 |   |   |   |
| 3 |   | 1 |   | 9 | 4 |   |   |   |
|   | 5 |   |   | 9 |   |   | 7 |   |
|   |   |   | 7 | 2 |   | 9 |   | 1 |
|   |   |   | 1 |   | 9 | 6 |   |   |
| 5 | 1 | 3 |   | 7 | 8 | 4 |   |   |
|   |   |   | 2 | 4 |   |   |   | 7 |

### CHEF CHIP'S WILD GAME AND SEAFOOD RECIPE

**JERSEY ASPARAGUS & CRAB WITH HOLLANDAISE** 

### **INGREDIENTS:**

- 6 Nice South Jersey Asparagus Spears (Blanched Al Dente)
- · 1 tsp. Whole Unsalted Butter
- · 4 oz. Lump Blue Claw Crab
- · 2 TBS. Hollandaise Sauce
- Kosher Sa