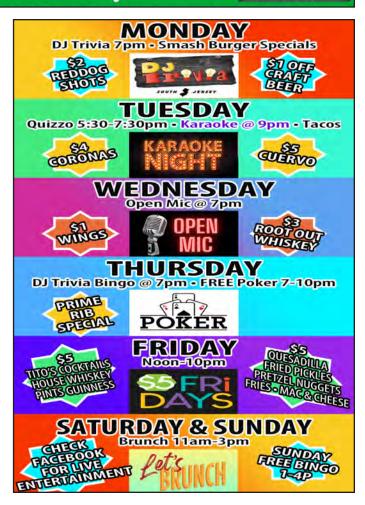

# REDDOG'S HI POINT PUB MARCH SHFNANIGANS

HOURS OF OPERATION: MON 12P-12A • TUES-THUR 12P-2A • FRI-SUN 11A-2A

### $ilde{f LIVE}$ ENTERTAINMENT $ilde{f \sim}$

March 21 • On The Fly

March 28 @ 8pm • Chris Yoder Band

April 2 @ 7pm • Open Mic

April 4 @ 8pm • Sarah, Tom & The AfterParty

April 11 @ 8pm • DJ Drumatic

April 12 • Big Daddy Duo

April 25 @ 8pm • DJ Drumatic

**GRUBHUB** 

5 N Shore Road - Absecon (609) 380-4583 - RedDogsHiPointPub.com