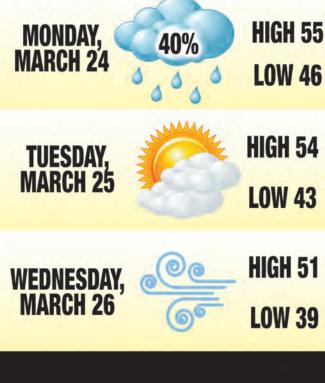

### MARCH 20 - MARCH 26, 2025

ARIES (Mar. 21- April 20)

The spotlight is on you as the Sun enters your sign, bringing renewed energy and confidence. A fresh start is within reach—set your intentions and take bold action. However, be mindful of rushing ahead without considering the details.