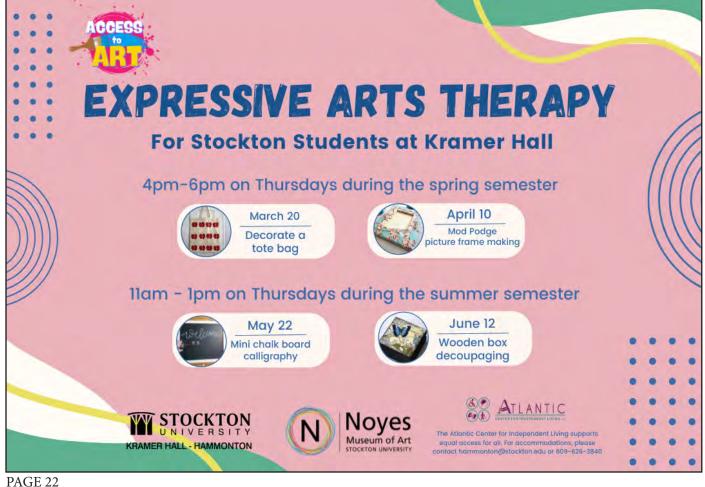

-9800
MON-SAT 10AM-10PM · SUN 10AM-6PM





#### TIDE TABLE **Tides for Atlantic City** March 6 - 12, 2025 High Sunrise Moon Time Tide Height % Moon /Low Time Feet Sunset Visible High 6:22 AM 6:45 AM 9.2 5:56 PM Rise 10:12 AM High 12:40 PM 3.2 6:40 PM 0.2 Set 2:19 AM High 7:58 AM 0.3 5:57 PM Rise 11:08 AM High 1:57 PM 3.0 7:51 PM Low 0.4 2:32 AM 6:19 AM Set 3:17 AM High. 61 9:10 AM 5:58 PM Rise 12:11 PM High 3:12 PM 3.1 9:02 PM 0.4 High Set 5:04 AM 11:13 AM 0.2 6:59 PM 2:19 PM Rise High 5:17 PM 3.2 Low 11:06 PM 0.3 High 80 12:07 PM 7:00 PM 3:27 PM High 6:11 PM 3.5 11 Low 12:02 AM 0.1 7:15 AM Set 6:12 AM 87 High 6:29 AM 4.4 7:01 PM Rise 4:34 PM Low 12:52 PM High 6:56 PM 11

0.0

4.4

7:13 AM

7:02 PM

Set

6:37 AM

Rise 5:38 PM

12

12

Low 12:50 AM

7:11 AM

1:32 PM 7:36 PM

High

93







## Greater Atlantic City Concierge Association's Spotlight: Cordivari's Restaurant

Submitted by: Judy Brenna, GACCA Communications Director Catering & Events Director, Blue Dog Hospitality Group



Name of venue: Cordivari's Restaurant

Where are you located? Cordivari's is located at 3004 West Brigantine Avenue in Brigantine

What are your hours of operation? We are open Wednesdays through Sundays from 4 to 9 pm.

What does your venue specialize in? Cordivari's Restaurant in Brigantine, New Jersey, offers homemade pasta and both traditional and unique Italian dishes. This family-run BYOB establishment also serves local wine while maintaining a family-style atmosphere. Entrees are served individually.





#### Try our newest creation **MEDITERRANEAN** BUTTER BOARDS

Soft butter topped