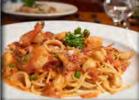

What are some other special reasons to come visit? Some of their most renowned dishes include Capellini Calabraise: shrimp, calamari, and lump crabmeat tossed in a house-made blush sauce, garnished with capers, green peas, and fresh basil served over capellini. The Pollo Princessa features sautéed chicken breast with crabmeat and asparagus, served with a light white wine sauce complemented by a touch of cream. Additionally, customers favor the Lobster Venetian, which consists of a Maine lobster cooked franchise style with jumbo shrimp and topped with a light white wine cream sauce. This dish is paired with lobster ravioli, made with house-made ravioli stuffed with lobster and ricotta in a basil cream sauce. One of Chef Jim's personal recommendations is the Pollo Natalie: sautéed chicken breast topped with prosciutto, fresh mozzarella, and capers, all presented in a white wine lemon butter sauce.