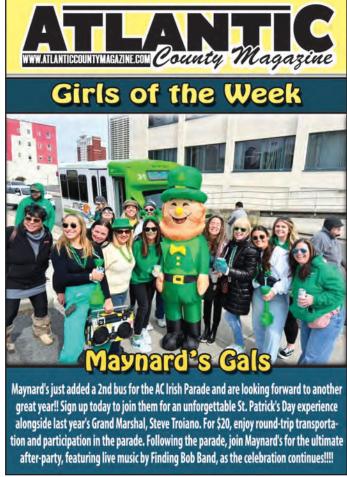

#### March 8 - The 37th Annual Atlantic City Saint Patrick's Day Parade

The historic Atlantic City Saint Patrick's Day Parade takes place Saturday, March 8th on the world-famous Atlantic City Boardwalk starting at 1pm-ish. On this day in Atlantic City everyone is Irish, Break out your green and join us on the boardwalk for a fun-filled family day in Atlantic City!

\*The parade is rain, shine, or snow. Unless the weather affects the safety of the parade goers, we're marching. \*The parade route starts around 500 Boardwalk near Ocean Casino and ends at Albany Ave next to Stockton.

#### STEVE TROIANO'S WORLD FAMOUS OUR 59th AC WEEKLY ! WWW:MAYNARDS CAFE!COM BEST DIV

9306 AMHERST AVE., ON THE BAY, MARGATE • 822-8423

FAVORITE DESTINATION

entertainment DJs - WED, FRI, SAT & SUN

KITCHEN OPEN TIL MIDNIGHT **WEDNESDAY thru SUNDAY** 