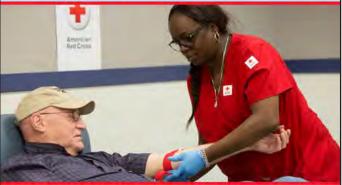

angelos fairmount tavern.com

2300 Fairmount Ave., A.C.

Why Donate Blood?
You don't need a special reason to give blood. You just need your own reason.

 Some of us give blood because we were asked by a friend. Some know that a family member or friend might need blood some day. Some believe it is the right thing to do.

Whatever your reason, the need is constant and your contribution is important for a healthy and reliable blood supply. And you'll feel good knowing you've helped change a life. To lean more, visit www.redcross.org

The need is constant. The gratification is instant. Give blood.