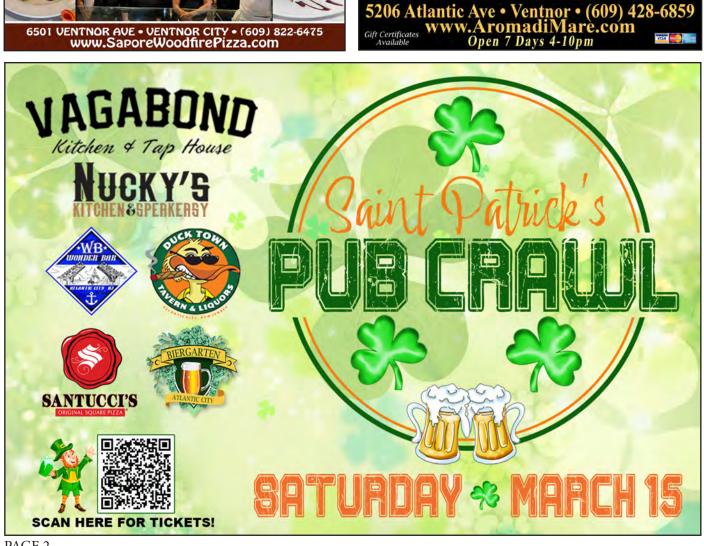

#### March 8 - The 37th Annual Atlantic City Saint Patrick's Day Parade

The historic Atlantic City Saint Patrick's Day Parade takes place Saturday, March 8th on the world-famous Atlantic City Boardwalk starting at 1pm-ish. On this day in Atlantic City everyone is Irish, Break out your green and join us on the boardwalk for a fun-filled family day in Atlantic City!

\*The parade is rain, shine, or snow. Unless the weather affects the safety of the parade goers, we're marching. \*The parade route starts around 500 Boardwalk near Ocean Casino and ends at Albany Ave next to Stockton.