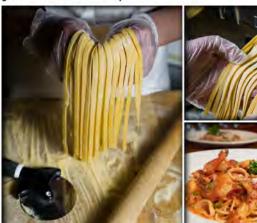

Where are you located? Cordivari's is located at 3004 West Brigantine Avenue in Brigantine

What are your hours of operation? We are open Wednesdays through Sundays from 4 to 9 pm.

What does your venue specialize in? Cordivari's Restaurant in Brigantine, New Jersey, offers homemade pasta and both traditional and unique Italian dishes. This family-run BYOB establishment also serves local wine while maintaining a family-style atmosphere. Entrees are served individually.

What is the venue's greatest feature? What makes Cordivari's stand out from the sea of Italian restaurants in our area is that they make their own pasta, every day, on the premises, from ravioli, gnocchi and spaghetti to fettuccine and capellini.

What are some other special reasons to come visit? Some of their most renowned dishes include Capellini Calabraise: shrimp, calamari, and lump crabmeat tossed in a house-made blush sauce, garnished with capers, green peas, and fresh basil served over capellini. The Pollo Princessa features sautéed chicken breast with crabmeat and asparagus, served with a light white wine sauce complemented by a touch of cream. Additionally, customers favor the Lobster Venetian, which consists of a Maine lobster cooked franchise style with jumbo shrimp and topped with a light white wine cream sauce. This dish is paired with lobster ravioli, made with house-made ravioli stuffed with lobster and ricotta in a basil cream sauce. One of Chef Jim's personal recommendations is the Pollo Natalie: sautéed chicken breast topped with prosciutto, fresh mozzarella, and capers, all presented in a white wine lemon butter sauce.