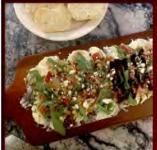

#### Try our newest creation **MEDITERRANEAN** BUTTER BOARDS

Soft butter topped with Prosciutto, Walnuts, Goat Cheese, Arugula & Fresh Figs! Finished with your choice of Honey or Balsamic Glaze. Served with Italian Bread Slices.

What is the current reason one MUST come to your venue? Our Mediterranean Butter Boards are a tasty new trend. For only \$16,tThey feature soft butter with goat cheese, prosciutto, walnuts, arugula, and fresh figs, topped with honey or balsamic vinaigrette, and served with fresh Italian bread.