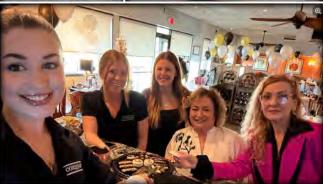

(Standing): Board of Jewish Education Executive Director Josh Cutler shares details with guests about the Tu B'Shevat Seder Lunch hosted on February, 13. More than 25 guests attended the festive celebration of trees and nature, which included a sampling of delicious fruits and nuts. The program was sponsored by the Jewish Federation of Atlantic & Cape May Counties; Board of Jewish Education, and JFS' Village by the Shore! (Photo courtesy of Jewish Family Service of Atlantic & Cape May Counties)