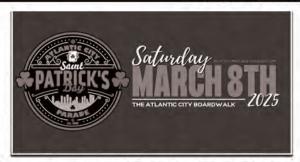

#### March 8 - The 37th Annual Atlantic City Saint Patrick's Day Parade

The historic Atlantic City Saint Patrick's Day Parade takes place Saturday, March 8th on the world-famous Atlantic City Boardwalk starting at 1pm-ish. On this day in Atlantic City everyone is Irish, Break out your green and join us on the boardwalk for a fun-filled family day in Atlantic City!

\*The parade is rain, shine, or snow. Unless the weather affects the safety of the parade goers, we're marching. \*The parade route starts around 500 Boardwalk near Ocean Casino and ends at Albany Ave next to Stockton.