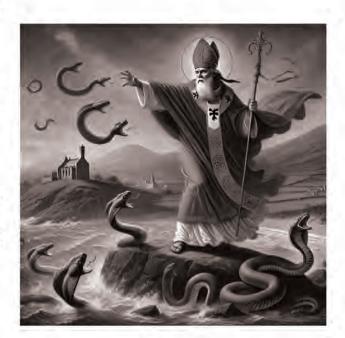

### HISTORY OF ST. PATRICK'S DAY

ST. PATRICK'S DAY, CELEBRATED ANNUALLY ON MARCH 17, HONORS THE PATRON SAINT OF IRELAND, ST. PATRICK, WHOSE LIFE AND LEGACY HAVE EVOLVED INTO A GLOBAL CULTURAL PHENOMENON. BORN IN ROMAN BRITAIN AROUND 385 AD, PATRICK WAS KIDNAPPED AT 16 BY IRISH RAIDERS AND ENSLAVED IN IRELAND. AFTER SIX YEARS, HE ESCAPED, LATER RETURNING AS A CHRISTIAN MISSIONARY. CREDITED WITH SPREADING CHRISTIANITY ACROSS IRELAND, HE REPORTEDLY USED THE SHAMROCK TO EXPLAIN THE HOLY TRINITY, CEMENTING ITS STATUS AS AN ENDURING SYMBOL. THOUGH DETAILS OF HIS LIFE BLEND FACT AND LEGEND—SUCH AS BANISHING SNAKES FROM IRELAND (A MYTH, AS SNAKES NEVER INHABITED THE ISLAND)—HIS DEATH ON MARCH 17, CIRCA 461 AD, BECAME A DAY OF REMEMBRANCE.

INITIALLY A MODEST RELIGIOUS FEAST IN IRELAND, ST. PATRICK'S DAY TRANSFORMED OVER CENTURIES. THE FIRST RECORDED CELEBRATION OUTSIDE IRELAND OCCURRED IN 1762 IN NEW YORK CITY, ORGANIZED BY IRISH IMMIGRANTS. AS IRISH DIASPORA COMMUNITIES GREW, PARTICULARLY IN THE UNITED STATES, THE HOLIDAY EXPANDED INTO A SECULAR CELEBRATION OF IRISH HERITAGE. PARADES, GREEN ATTIRE, AND FESTIVE TRADITIONS—LIKE EATING CORNED BEEF AND CABBAGE—EMERGED, ESPECIALLY IN CITIES LIKE BOSTON AND CHICAGO, WHERE THE RIVER IS FAMOUSLY DYED GREEN. IRELAND EMBRACED THE MODERN FLAIR IN THE 20TH CENTURY, WITH DUBLIN'S PARADE NOW DRAWING GLOBAL CROWDS. TODAY, ST. PATRICK'S DAY TRANSCENDS RELIGION AND NATIONALITY, SYMBOLIZING LUCK, COMMUNITY, AND REVELRY. FROM SHAMROCKS TO LEPRECHAUNS, ITS EVOLUTION REFLECTS A BLEND OF HISTORY, MIGRATION, AND CULTURAL REINVENTION—MAKING IT A BELOVED OCCASION WORLDWIDE,