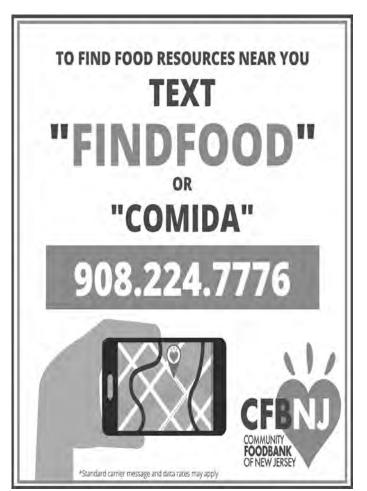

#### MOST NEEDED FOOD ITEMS

Peanut Butter & Jelly (in plastic jars)
Canned Tuna Fish, Salmon or Chicken
Baby Food & Formula (no glass jars)
Canned Meats & Meals (beef stew, ravioli, hash, etc)
Canned Fruits, Vegetables & Spaghetti Sauce

#### Non-Food Needs

Toothpaste, Shampoo, Soap & Deodorant Dish & Laundry Detergents Toilet Paper & Feminine Hygiene Products Diapers (child & adult)

Donations can be dropped off Mon-Fri • 9am-4pm & Sat • 9am-noon

6735 Black Horse Pike, Egg Harbor Township, NJ Call 609-383-8843 for more information