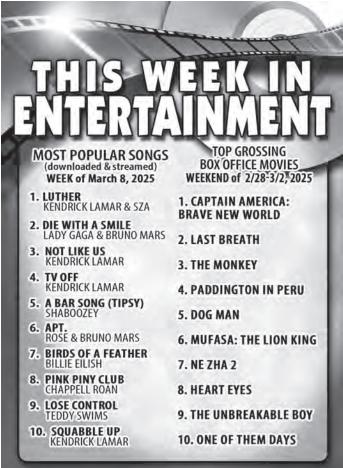

y raising program bandanas sit and stand on stone pavers outside the Seeing Eye's main entrance. The German shepherd sniffs the golden retriever while the golden retriever and Lab look ahead. Text reads, "Raise a puppy, change a life — seeingeye.org/raise"



PPAWS (People & Puppies at Work for Sight) is a dedicated group of local families from Atlantic and Cape May Counties, which raise these amazing puppies for The Seeing Eye. Until a Seeing Eye dog is ready for training, he or she lives with a puppy raising or foster family that gives the dog love, gentle guidance, and consistent care. These volunteers nurture their puppy to accomplish its special destiny.

If you are interested in raising a puppy for The Seeing Eye, call Peter at (609)804-8774 or visit seeingeye.org/raise for info.





## Paintings & Lessons

Great Gift Idea!

An artful 3" x 3" miniature on canvas





| INCIADA       | AY EV               | ENING         | ì            |           |                    |                     |                           |              |                 |              | MAF                       | RCH 10               | , 2025          |
|---------------|---------------------|---------------|--------------|-----------|--------------------|---------------------|---------------------------|--------------|-----------------|--------------|---------------------------|----------------------|-----------------|
|               | 6 PM                | 6:30          | 7 PM         | 7:30      | 8 PM               | 8:30                | 9 PM                      | 9:30         | 10