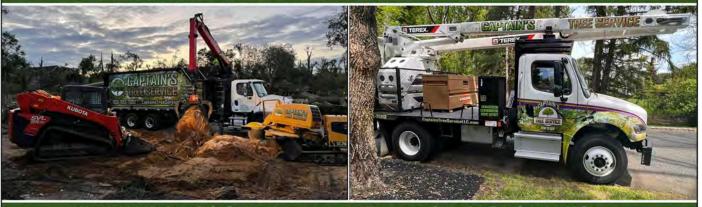

The need is constant. The gratification is instant. Give blood.

Lot Clearing • Stump Removal • Competitive Rates • Complete Tree Care Professional Pruning • Bucket & Crane Service • Forestry Mulching • Grading

(856) 333-3785 • info@captainstreeservicellc.com • CaptainsTreeServiceLLC.com 67 Cooper Road • Voorhees • Serving Atlantic, Cape May, Camden, Burlington & Gloucester Counties