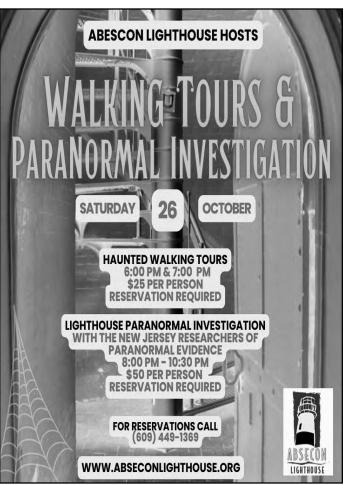

#### **Absecon Lighthouse - Haunted Tours**

The Haunted Lighthouse Tours are back at Absecon Lighthouse on Oct 26! Join at 6pm or 7pm for a spooky evening, \$25 per person. Looking for something a little more intense? Check out the Ghost Investigation at 8:00pm with NJ Researchers of Paranormal Evidence for \$50.