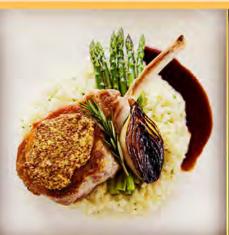

#### CHEF CHIP'S WILD GAME AND SEAFOOD RECIPE

#### PEPPER CRUSTED VENISON TENDERLOIN

#### **INGREDIENTS:**

- · 1 Venison Tenderloin
- · 1 tsp. Olive oil
- 1 tsp. Fresh Finely Chopped Rosemary
- · 1 tsp. Fresh Finely Chopped Thyme
- Kosher Salt & Fresh Cracked
   Black Pepper to Taste

#### PREPARATION:

Preheat grill to medium high heat. Rub tenderloin w/ olive oil. Season w/ salt & pepper & herbs. Spray a section of the grill with nonstick spray. Lay tenderloin on prepared area of the grill. Finish cooking on all sides until cooked to desired doneness. Allow meat to rest for at least 5 minutes before slicing. Enjoy!

Hint: You can add a sauce if you desire.