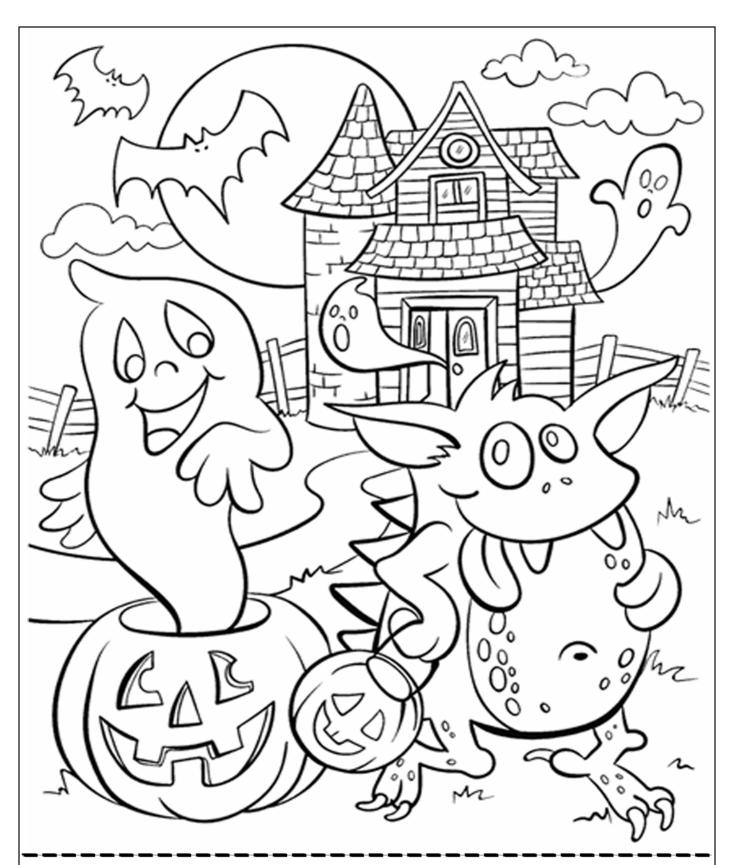

## Atlantic County Magazine's 2024 Halloween Coloring Contest How does the contest work? All entries must be received by Wed, Oct 30, 2024. One entry per child.

How does the contest work? All entries must be received by Wed, Oct 30, 2024. One entry per child.

To enter, take a picture of your child holding up their completed coloring page and email it
to atlanticcountymagazine@comcast.net with the subject "Coloring Contest." Be sure to
include child's name, age and what they love about Halloween. Are there prizes?

Yes! The winner will be featured in Atlantic County Magazine as "Child of the Week" with their art!