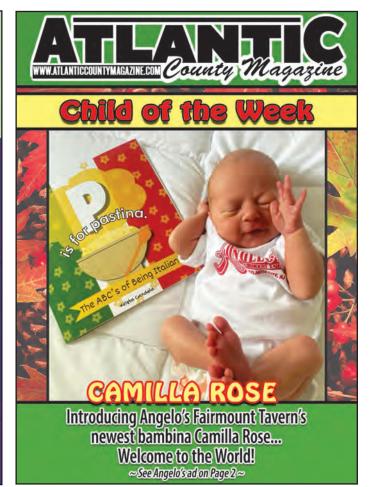

Yes! The winner will be featured in Atlantic County Magazine as "Child of the Week" with their art!