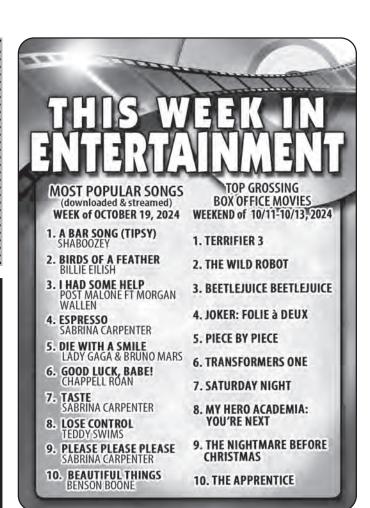

09) 568-5441 • E-Mail: atlanticcountymagazine@comcast.net



### South Jersey Matters By Todd Cohen

Send your news to Todd Cohen, SJ Matters, P.O. Box 3351, Margate, NJ 08402-3351

Main Library Open until 8 p.m. on Thursdays

Those who visit the Atlantic City Free Public Library to find a best seller, use a computer, do research, receive assistance from a librarian or attend a program will now have more time to do so.

The library recently added Thursday evening hours at Main Library, located at 1 North Tennessee Ave. Main Library's new hours are: 9:30 a.m.-5 p.m. Monday through Wednesday, 9:30 a.m.-8 p.m. Thursday, and 9:30 a.m.-5 p.m. Friday and Saturday.

The library's hours at the Richmond Branch, located at 4115 Ventnor Ave., remain the same: 9:30 a.m.-5 p.m. Tuesday and Wednesday.







## Atlantic County Magazine's 2024 Halloween Coloring Contest How does the contest work? All entries must be received by Wed, Oct 30, 2024. One entry per child.

How does the contest work? All entries must be received by Wed, Oct 30, 2024. One entry per child.

To enter, take a picture of your child holding up their completed coloring page and email it
to atlanticcountymagazine@comcast.net with the subject "Coloring Contest." Be sure to
include child's name, age and what they love about Halloween. Are there prizes?

Yes! The winner will be featured in Atlantic County Magazine as "Child of the Week" with their art!





#### "In My Opinion" by Nancy Adler



Nancy Adler Nutrition is the recipient of the Gold Award in The Best of the Press 2020, 2021 & 2022 Readers Choice Awards! Thank