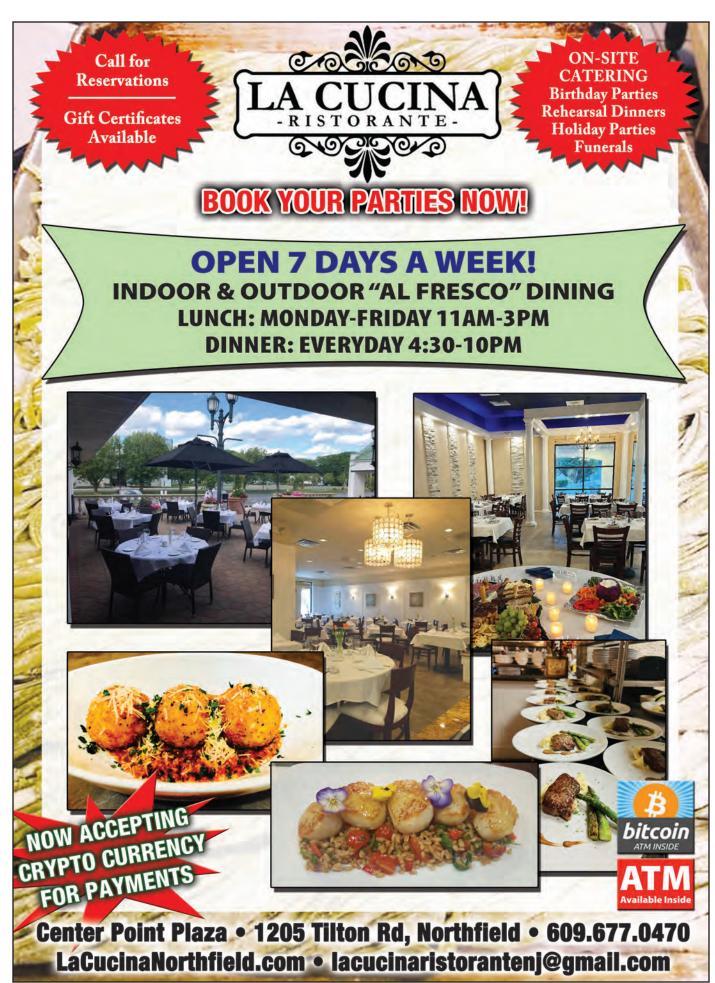

sissippi St. |
| ARIZONA ST.         | 3 (55.5)    | Ucf             |
| TCU                 | 11.5 (66.5) | Oklahoma St.    |
| NOTRE DAME          | 25.5 (42.5) | Florida State   |
| Alabama             | 3 (58.5)    | LSU             |
| Oklahoma            | 2.5 (41.5)  | MISSOURI        |
| PENN STATE          | 13.5 (46.5) | Washington      |
| BOISE STATE         | 24.5 (60.5) | Nevada          |
| PITTSBURGH          | 7.5 (57.5)  | Virginia        |
| Univ                | 13.5 (49.5) | HAWAII          |
| Byu                 | 4 (40.5)    | UTAH            |
| WASH, STATE         | 20.5 (70.5) | Utah State      |
|                     |             |                 |

OUR PICKS



49ERS LIONS LSU -5..5 -3.5

<del>t</del>3

@

vs

BUCCANEERS TEXANS ALABAMA RUNNING TOTAL 11-15-0





























Target/PetSmart Shopping Plaza
Rte 9 • Somers Point, NJ 08244
(Next to West Marine) • (609) 926-0688

Rte 40 • Mays Landing Diner Plaza (609) 625-2266

Not valid on special orders. Not valid with any other offer or coupon.