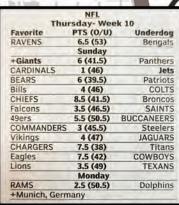

underwhelming, one-sided match-up with Clemson's decisive 31-0 shutout over which Big Ten school?

10) Which school (named after a former U.S. President) defeated Virginia Tech 21-16 on Sept. 11, 2010?

#### **Answers:**

- 1) Vanderbilt
- 2) Oklahoma Sooners
- 3) The Citadel
- 4) Richard Sherman
- 5) Appalachian State
- 6) UNLV
- 7) Carnegie Tech (Nov. 27, 1926)
- 8) Boise State
- 9) Ohio State
- 10) James Madiso

Pick-Up or Delivery Party Trays Available



OPEN 7 DAYS FROM 11AM PICK-UP OR DELIVERY

742 OHIO AVENUE • ABSECON **645-0500** 

COUPON

COUPON

\$1.00 Off WHOLE SUB

Not valid with any other offers.

Tax not included. With this coupon

50¢ Off ANY SALAD

Not valid with any other offers.

Tax not included. With this coupon

# FOOTBALL PICKS

# ARE YOU READY FOR SOME FOOTBALL?!





| Favorite      | PTS (0/U)   | Underdog            |
|---------------|-------------|---------------------|
| Ohio          | 19 (52.5)   | KENT ST.            |
| No. Illinois  | 1.5 (52.5)  | W. MICHIGAN         |
|               | Thursday    |                     |
| CO. CAROLINA  | 1 (62.5)    | App. St.            |
| E. CAROLINA   | 7.5 (57.5)  | Florida Atl.        |
|               | Friday      |                     |
| California    | 7 (54.5)    | W. FOREST           |
| lowa          | 5.5 (44.5)  | UCLA                |
| MEMPHIS       | 9.5 (52.5)  | Rice                |
| SAN DIEGO ST. | 3 (66.5)    | New Mexico          |
|               | Saturday    |                     |
| OHIO STATE    | 37.5 (53.5) | Purdue              |
| Miami (Fla.)  | 11.5 (63.5) | <b>GEORG