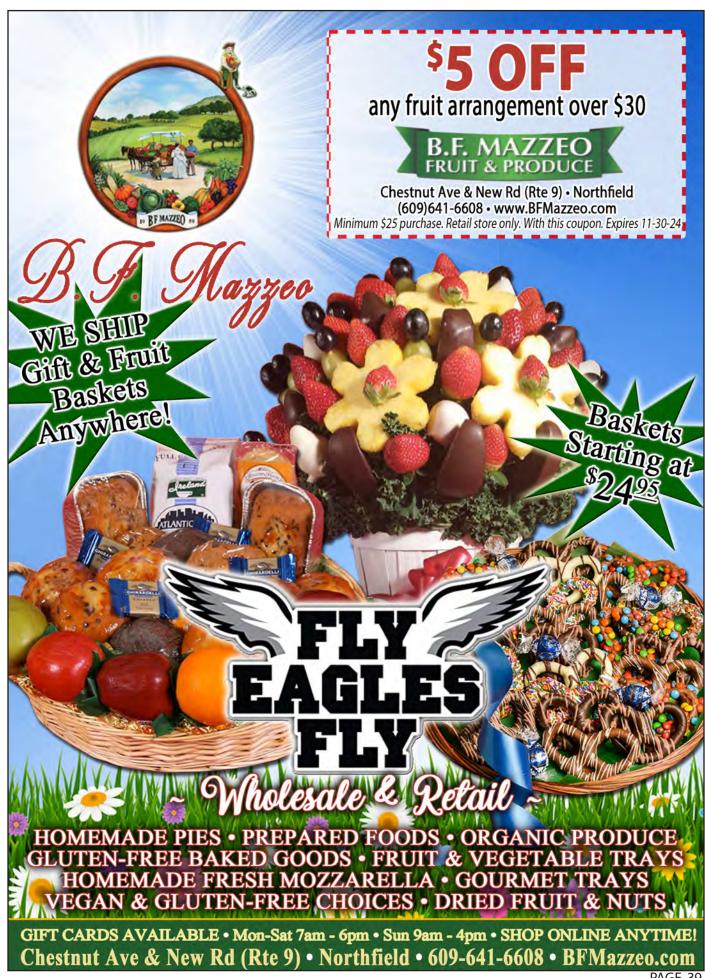

ssippi St. |
| ARIZONA ST.         | 3 (55.5)    | Ucf             |
| TCU                 | 11.5 (66.5) | Oklahoma St.    |
| NOTRE DAME          | 25.5 (42.5) | Florida State   |
| Alabama             | 3 (58.5)    | LSU             |
| Oklahoma            | 2.5 (41.5)  | MISSOURI        |
| PENN STATE          | 13.5 (46.5) | Washington      |
| BOISE STATE         | 24.5 (60.5) | Nevada          |
| PITTSBURGH          | 7.5 (57.5)  | Virginia        |
| Univ                | 13.5 (49.5) | HAWAII          |
| Byu                 | 4 (40.5)    | UTAH            |
| WASH, STATE         | 20.5 (70.5) | Utah State      |
|                     |             |                 |

OUR PICKS



49ERS LIONS LSU -5..5 -3.5

<del>t</del>3

@

vs

BUCCANEERS TEXANS ALABAMA RUNNING TOTAL 11-15-0





























Target/PetSmart Shopping Plaza
Rte 9 • Somers Point, NJ 08244
(Next to West Marine) • (609) 926-0688

Rte 40 • Mays Landing Diner Plaza (609) 625-2266

Not valid on special orders. Not valid with any other offer or coupon.