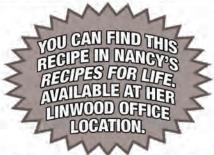

#### CHICKEN MEATBALLS

1 lb. Ground chicken breast 1/2 c grated Parmesan cheese 1/4 cup egg whites 1 tsp oregano 1 tsp garlic powder

1 tsp onion powder

1 tsp basil

Preheat oven to 350. Mix all ingredients in a large bowl. Mixture should be sticky. Roll into one ounce balls. Bake uncovered, on a large baking sheet for 25 minutes. Serves 18 (1 ounce meatballs.