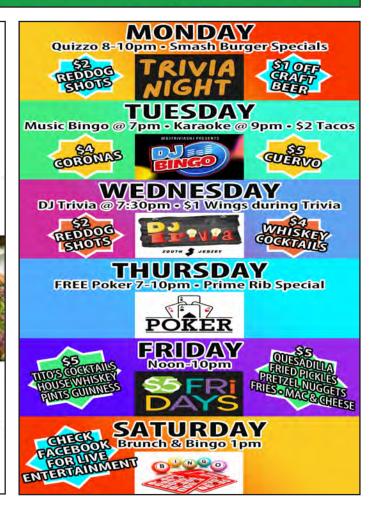

# REDDOG'S HI POINT PUB NOVEMBER SHENANIGANS

HOURS OF OPERATION: MON 12P-12A • TUES-THUR 12P-2A • FRI-SUN 11A-2A

# Time for Football!!!

We have the Football Package!

\$20 Bucket of Domestic Beer

\$2.50 Domestic Drafts

\$5 (6") Meatball Sub with Fries

\$6 (6") Cheesesteak with Fries

\$1 Wings

5 N Shore Road - Absecon - (609) 380-4583 - RedDogsHiPointPub.com

## WORKERS LUNCH SPECIALS

Monday - Friday • Noon-4pm • Eat-In Only ~ includes one domestic draft or soft drink and fries ~

Select 6" Subs \$6

Chicken or Tuna Salad on Toast, Wrap or Roll \$10

Meatball Parm on Roll \$10 • Cup of Soup & Salad \$10

Pork Roll, Egg & Cheese on Brioche \$12

Cheesesteak or Chicken Cheesesteak \$12