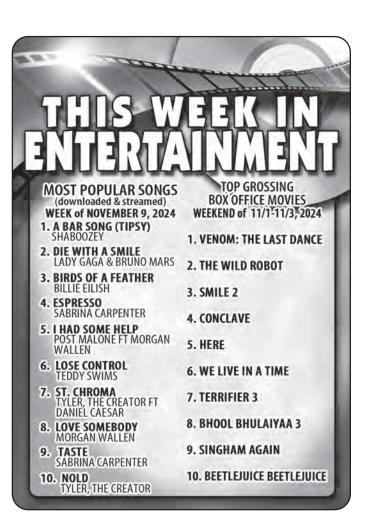

68-5441 • E-Mail: atlanticcountymagazine@comcast.net



# **South Jersey Matters**

By Todd Cohen Send your news to Todd Cohen, SJ Matters, P.O. Box 3351, Margate, NJ 08402-3351

## Main Library Open until 8 p.m. on Thursdays

Those who visit the Atlantic City Free Public Library to find a best seller, use a computer, do research, receive assistance from a librarian or attend a program will now have more time to do so.

The library recently added Thursday evening hours at Main Library, located at 1 North Tennessee Ave. Main Library's new hours are: 9:30 a.m.-5 p.m. Monday through Wednesday, 9:30 a.m.-8 p.m. Thursday, and 9:30 a.m.-5 p.m. Friday and Saturday.

The library's hours at the Richmond Branch, located at 4115 Ventnor Ave., remain the same: 9:30 a.m.-5 p.m. Tuesday and Wednesday.





| MONE    | MONDAY EVENING NOVEMBER 11, 2024          |                                       |              |                    |             |                     |               |              |                     |              |                    |                      |            |  |
|---------|-------------------------------------------|---------------------------------------|--------------|--------------------|-------------|---------------------|---------------|--------------|---------------------|--------------|--------------------|----------------------|------------|--|
| I WOULD | 6 PM                                      | 6:30                                  | 7 PM         | 7:30               | 8 PM        | 8:30                | 9 PM          | 9:30         | 10 PM