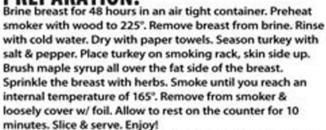

## CHEF CHIP'S WILD GAME AND SEAFOOD RECIPE

SMOKED TURKEY BREAST

## INGREDIENTS:

- · 1 Turkey Breast, Skin On
- 1 Gallon of YOUR Favorite Brine
- 1 Tbs Fresh Chopped Rosemary
- · 1 Tsp Fresh Chopped Thyme
- 1 Tsp Fresh Chopped Sage
- Seasoned Salt & Fresh Cracked
- Black Pepper To Taste
- 2 Tbs Maple Syrup
- Hickory Wood, Chips or Pellets for Smoking

Hint: You can use many different types of wood & brines for this. Don't be afraid to experiment. Happy Thanksgiving!