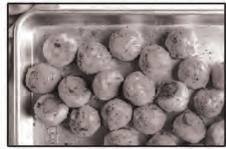

#### CHICKEN MEATBALLS

1 lb. Ground chicken breast 1/2 c grated Parmesan cheese 1/4 cup egg whites 1 tsp oregano 1 tsp garlic powder

1 tsp onion powder

1 tsp basil

Preheat oven to 350. Mix all ingredients in a large bowl. Mixture should be sticky. Roll into one ounce balls. Bake uncovered, on a large baking sheet for 25 minutes. Serves 18 (1 ounce meatballs.