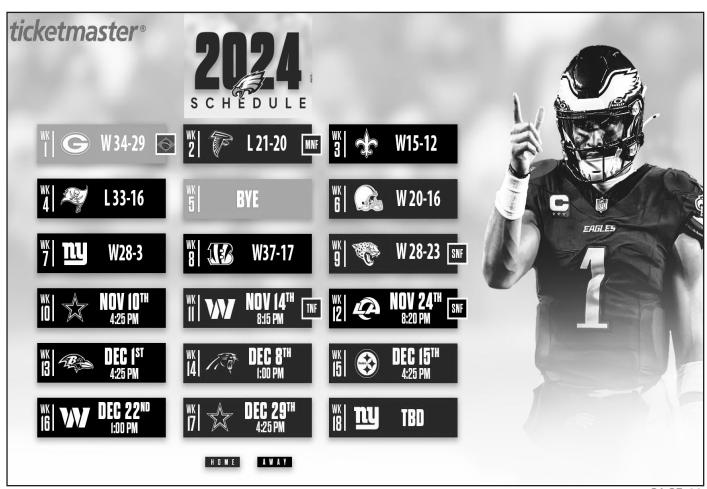

#### **BRUNCH BURGER**

OUR HOUSE SPECIAL BLEND BURGER PATTY, FRIED EGG. CRISPY BACON, CHEODAR CHEESE, AND SMASHED AVOCADO SERVED ON A TOASTED BRIOCHE BUN WITH A SIDE OF HOMEFRIES \$15

EAGLES @ COWBOYS • SUN, NOV 10 @ 4:25P