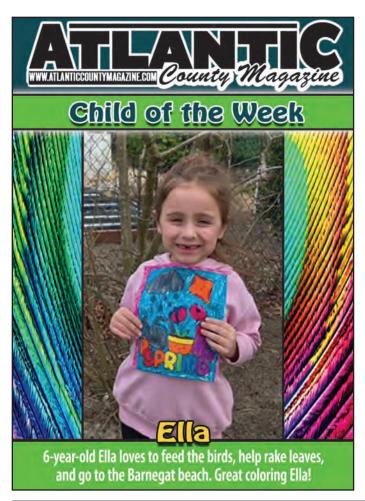

Atlantic County Magazine's Easter Coloring Contest

How does the contest work? All entries must be received by Wed, April 16, 2025. One entry per child. To enter, take a picture of your child holding up their completed coloring page and email it to atlanticcountymagazine@comcast.net with the subject "Coloring Contest." Be sure to include child's name, age and their favorite things about Easter. Are there prizes? Yes! The winner will be featured in Atlantic County Magazine as "Child of the Week" with their art!