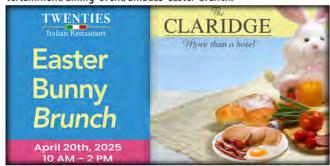

Another option is the Easter Bunny Brunch at Claridge Hotel. Indulge in a lavish Easter Sunday Brunch at The Twenties Italian Restaurant, featuring an exquisite menu, a grand carving station, and endless brunch cocktails. The Easter Bunny will be stopping by for a special visit—perfect for little ones and fun family memories! Available from 10 am and 2 pm, \$39 for adults and \$19.99 for the kiddos. Get your tickets at https://www.claridge.com/event-details/easter-bunny-brunch-2025-04-20-11-00.