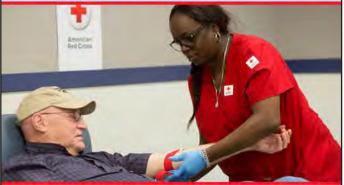

For a Personalized Weight Loss Consultation Call 609-653-4900 Today.

C.F.T./S.S.N./S.S.C

Why Donate Blood?
You don't need a special reason to give blood. You just need your own reason.

 Some of us give blood because we were asked by a friend. Some know that a family member or friend might need blood some day. Some believe it is the right thing to do.

Whatever your reason, the need is constant and your contribution is important for a healthy and reliable blood supply. And you'll feel good knowing you've helped change a life. To lean more, visit www.redcross.org

The need is constant. The gratification is instant. Give blood.

Follow us for updates and discounts

(f) (a) (a) Shopping by the shore LLC

BEST

PRESS

PRESS