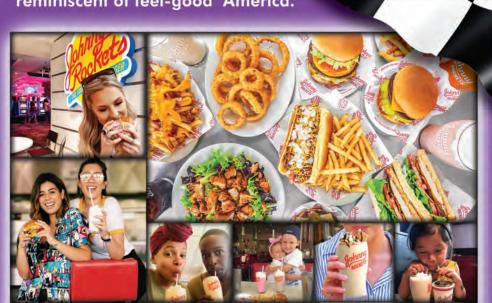

# reminiscent of feel-good America.

Breakfast til Noon • 7 Days a Week

At Bally's Boardwalk Entrance | 609-340-0099

**Bally's Atlantic City** 

Johnny Rockets is an All-American restaurant that serves up an entertaining experience in a retro diner atmosphere. Enjoy burgers made with 100% fresh, never frozen certified angus beef, real ice cream milkshakes, fries, and fun for all.