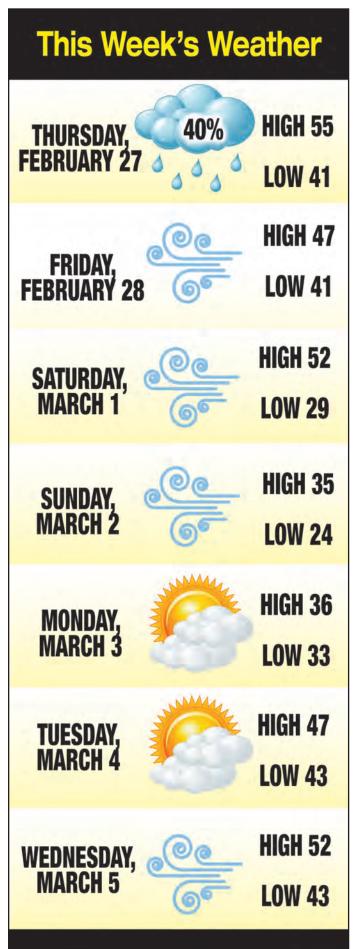

#### FEBRUARY 27 - MARCH 5,

# TIDE TABLE

|     |    |              |       |          | for A<br>27-   |      |     |      |       | Ţ   |                   |
|-----|----|--------------|-------|----------|----------------|------|-----|------|-------|-----|-------------------|
|     |    |              |       | -        |                |      |     |      |       |     |                   |
| Day |    | High<br>/Low |       | de<br>me | Height<br>Feet | Sun  | set | Moon | Time  |     | % Moon<br>Visible |
| Th  | 27 | Low          | 12:17 | ΔΜ       | -0.5           | 6:33 | ΔМ  | Rise | 6:30  | DM. | 2                 |
| 100 | 27 | High         | 5:40  |          | 4.9            | 5:48 |     | Set  | 5:35  |     |                   |
|     | 27 | Low          | 12:59 |          | -0.6           |      |     |      | 4,55  | *** |                   |
| ш   | 27 | High         | 7:03  |          | 4.1            |      |     |      |       |     |                   |
| F   | 28 | Low          | 1:06  | AM       | -0.7           | 6:31 | AM  | Rise | 6:57  | AM  | 0                 |
|     | 28 | High         | 7:24  | AM       | 5.0            | 5:49 | PM  | Set  | 6:51  | PM  | 1.7               |
|     | 28 | Low          | 1:48  | PM       | -0.8           |      |     |      |       |     |                   |
|     | 28 | High         | 7:47  | PM       | 4.5            |      |     |      |       |     |                   |
| Sa  | 1  | Low          | 1:55  | AM       | -0.8           | 6:30 | AM  | Rise | 7:23  | AM. | Ø                 |
| -   | 1  | High         | 8:08  | AM       | 4.9            | 5:50 | PM  | Set  | 8:06  | PM. |                   |
|     | 1  | Low          | 2:22  | PM       | -0.9           |      |     |      |       |     |                   |
| 1.7 | 1  | High         | 8:32  | PM       | 4.7            |      |     |      |       |     |                   |
| Su  | 2  | Low          | 2:46  | AΜ       | -0.8           | 6:28 | AM  | Rise | 7:49  | AH  | 4                 |
| 1   | 2  | High         | 8:54  | AH       | 4.7            | 5:51 | PM  | Set  | 9:22  | PM  | 100               |
|     | 2  | Low          | 3:06  | PM       | -0.8           |      |     |      |       |     |                   |
|     | 2  | High         | 9:19  | PM       | 4.8            |      |     |      |       |     |                   |
| M   | 3  | Low          | 3:39  | AM       | -8.6           | 6:27 | AM  | Rise | 8:17  | AM  | 10                |
| 100 | 3  | High         | 9:42  | AM       | 4.4            | 5:52 | PM  | Set  | 10:39 | PM  | . ~               |
|     | 3  | Low          | 3:52  | PM       | -0.6           |      |     |      |       |     |                   |
|     | 3  | High         | 10:09 | PM       | 4.7            |      |     |      |       |     |                   |
| Tu  | 4  | Low          | 4:35  | AM       | -0.4           | 6:25 | AM  | Rise | 8:48  | AM. | 18                |
| TC. | 4  | High         | 10:33 | AM       | 4.8            | 5:53 | PM  | Set  | 11:56 | PM. |                   |
|     | 4  | Low          | 4:41  | PM       | -9.4           |      |     |      |       |     |                   |
|     | 4  | High         | 11:04 | PM       | 4.6            |      |     |      |       |     |                   |
| W   | 5  | Low          | 5:37  | AM       | -0.1           | 6:24 | AM  | Rise | 9:26  | AM  | 28                |
| 1.0 | 5  | High         | 11:32 | Al1      | 3.5            | 5:54 | PM  |      |       |     | -                 |
| 1   | 5  | Low          | 5:37  | PM       | -0.1           |      |     |      |       |     |                   |