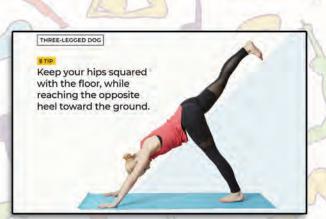

### YOGA POSE OF THE WEEK -Downward Facing Dog Split

The introduction of appropriate balancing postures helps build core strength. In the Down Dog Split yoga pose, it's not about how high you can lift your leg. Instead, focus on rooting into the hands and keeping your weight distributed evenly in both hands.