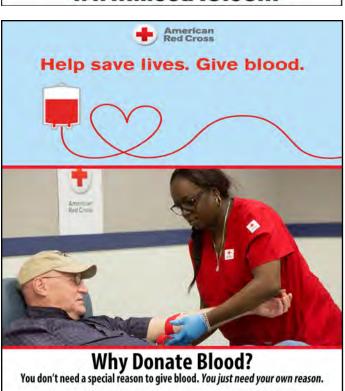

www.MeetAC.com

Some of us give blood because we were asked by a friend.
 Some know that a family member or friend might need blood some day.
 Some believe it is the right thing to do.

Whatever your reason, the need is constant and your contribution is important for a healthy and reliable blood supply. And you'll feel good knowing you've helped change a life. To lean more, visit www.redcross.org

The need is constant. The gratification is instant. Give blood.

Lot Clearing • Stump Removal • Competitive Rates • Complete Tree Care Professional Pruning • Bucket & Crane Service • Forestry Mulching • Grading