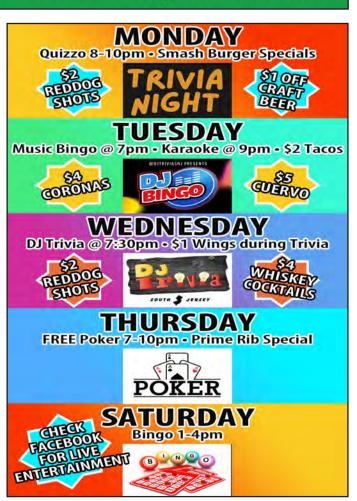

# REDDOG'S HI POINT PUB OCTOBER SHENANIGANS

5 N Shore Road • Absecon • (609) 380-4583 • RedDogsHiPointPub.com

### WORKERS LUNCH SPECIALS

Monday - Friday • Noon-4pm • Eat-In Only ~ includes one domestic draft or soft drink and fries ~

Select 6" Subs \$6

Chicken or Tuna Salad on Toast, Wrap or Roll \$10

Meatball Parm on Roll \$10 • Cup of Soup & Salad \$10

Pork Roll, Egg & Cheese on Brioche \$12

Cheesesteak or Chicken Cheesesteak \$12