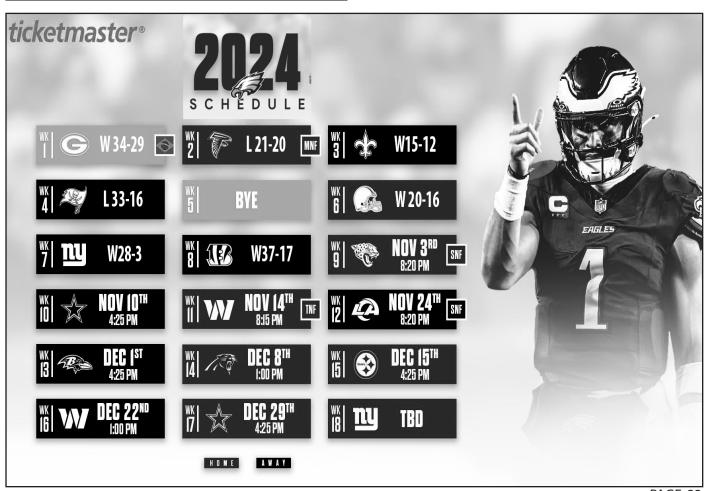

### **BRUNCH BURGER**

OUR HOUSE SPECIAL BLEND BURGER PATTY, FRIED EGG. CRISPY BACON, CHEODAR CHEESE, AND SMASHED AVOCADO SERVED ON A TOASTED BRIOCHE BUN WITH A SIDE OF HOMEFRIES \$15

JAGUARS @EAGLES • SUN, NOV 3 @ 4:05P