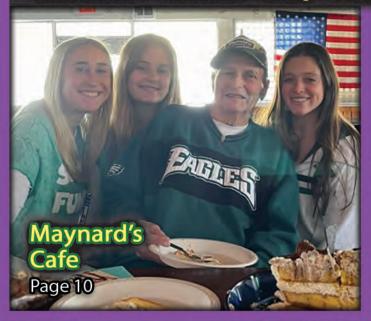

### **BRUNCH BURGER**

OUR HOUSE SPECIAL BLEND BURGER PATTY, FRIED EGG. CRISPY BACON, CHEODAR CHEESE, AND SMASHED AVOCADO SERVED ON A TOASTED BRIOCHE BUN WITH A SIDE OF HOMEFRIES \$15

JAGUARS @EAGLES • SUN, NOV 3 @ 4:05P

FAVORITE UBER DESTINATION

\$6 NFL Sunday Funday Food Specials LIGHT ULTRA DÜTRL

DJs from WED - SUN

FRI 6PM - LIVE MUSIC SAT 6PM - LIVE MUSIC

**Us to Book Your Next Special Event!** maynardscafe 9306@gmail.com

KITCHEN OPEN TIL MIDNIGHT ON WEDNESDAY, FRIDAY & SATURDAY